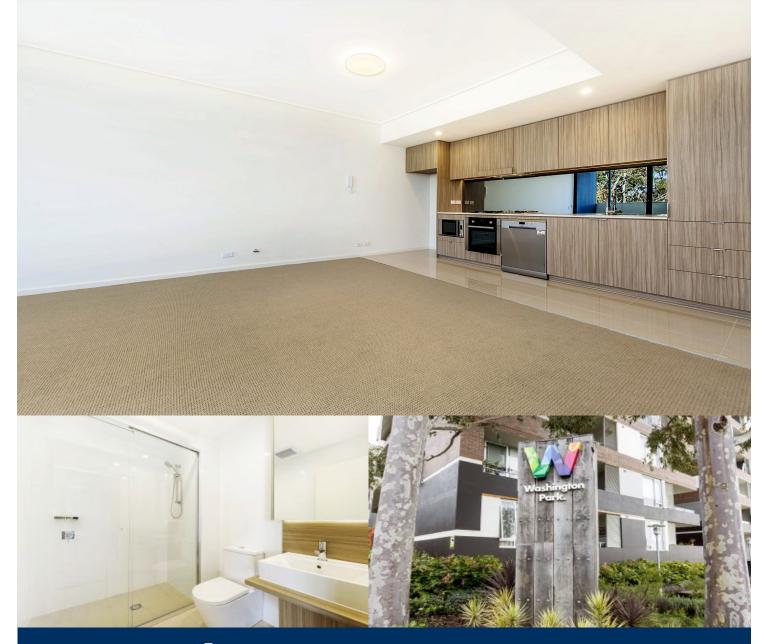

## APARTMENT FEATURES

- Reverse cycle air conditioning
- Stainless steel kitchen appliances
- Stone bench tops, mirror splash backs
- LED under cupboard lighting
- Wool carpets, efficient LED down lights
- Data/TV points in living and main bedroom
- Recessed mirrored cabinets in bathroom
- Security building, security intercom