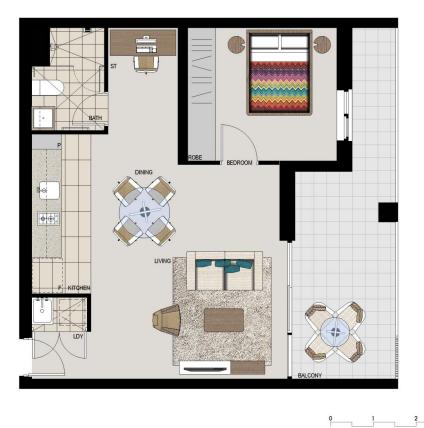

# **APARTMENT 503** LOT 27 1BED + STUDY

Internal  $53m^2$ External  $14m^2$ Total 67m<sup>2</sup>

NORTH

1300 111 088 Proudly developed by www.washingtonpark.com.au www.washingtonpark.com.au

Disclaimer: This floor plan has been prepared for marketing purposes only. All descriptions, dimensions, depictions and other details in this floor plan may not be to scale and may vary from the property as built. Your attention is drawn to the special conflions of the contract for sale of land. No flurd party has any authority to make or give any moresnetation or variannty in relation to the property unies the representation or warranty in relation to the property unies the representation or warranty is not also or give any representation or warranty in relation to the property unies the representation or warranty is not given by Payce Communities the 200 May and included in the contract for sale of land. [Rav B. 02.09.13]