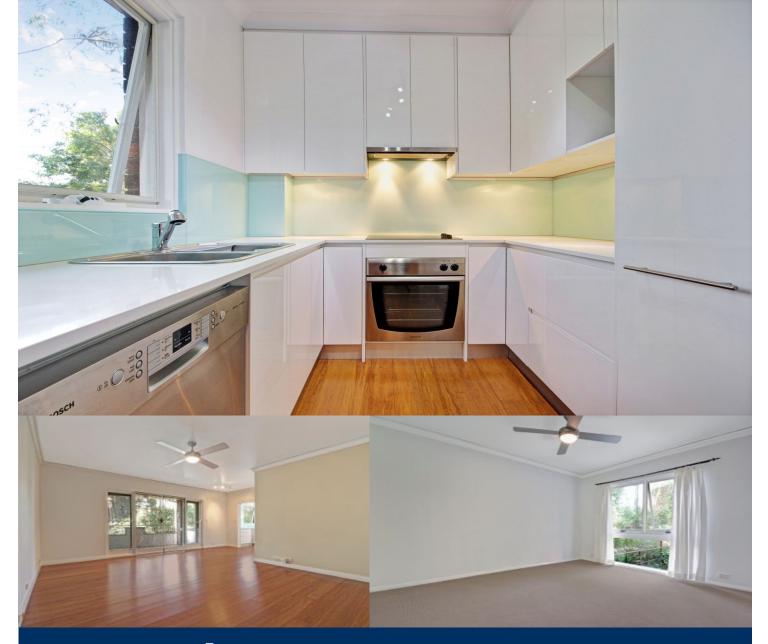

## morton.

Renovated two bedroom apartment positioned at the rear of this well maintained security building and only moments to Roseville Station and Village Shopping. It has been stylishly renovated to an exceptional standard with modern fixtures and fittings.

- Large open plan living area with hardwood timber flooring. High ceilings with top end remote controlled fans throughout

Bathroom beautifully renovated incl. heated flooring and towel rails. Laundry with plenty of cabinetry and in-built sink
Kitchen with Caesar Stone bench tops and stainless steel

appliances. Large balcony with leafy outlook, perfect for entertaining

Spacious bedrooms with built-ins and floor to ceiling windows. Sound system wiring already installed in lounge
 Large storage cupboards in entrance and hallway