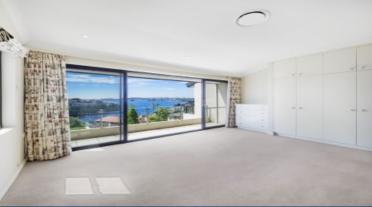

- Huge outdoor terrace area with stunning water views
- large balcony from master bedroom plus deluxe ensuite
- Large separate living and dining areas
- Wooden Floorboards in living areas
- Reverse Cycle air conditioning
- Lock up garage and extra storage room
- separate downstairs powder room
- Gourmet Kitchen with European appliances.