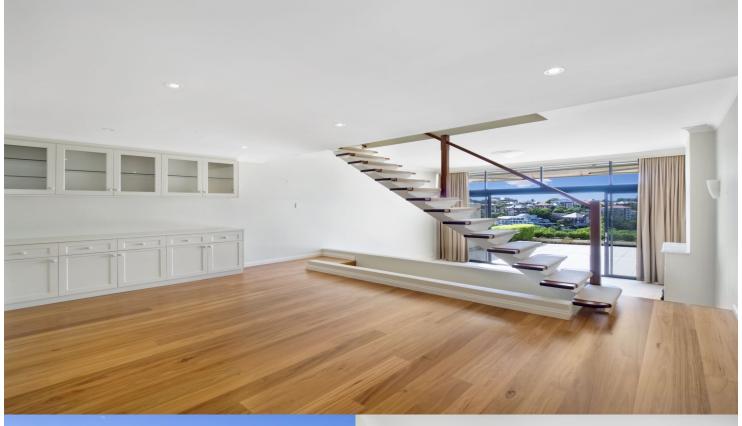

- Huge outdoor terrace area with stunning water views
- large balcony from master bedroom plus deluxe ensuite
- Large separate living and dining areas
- Wooden Floorboards in living areas
- Reverse Cycle air conditioning
- Lock up garage and extra storage room
- separate downstairs powder room
- Gourmet Kitchen with European appliances.