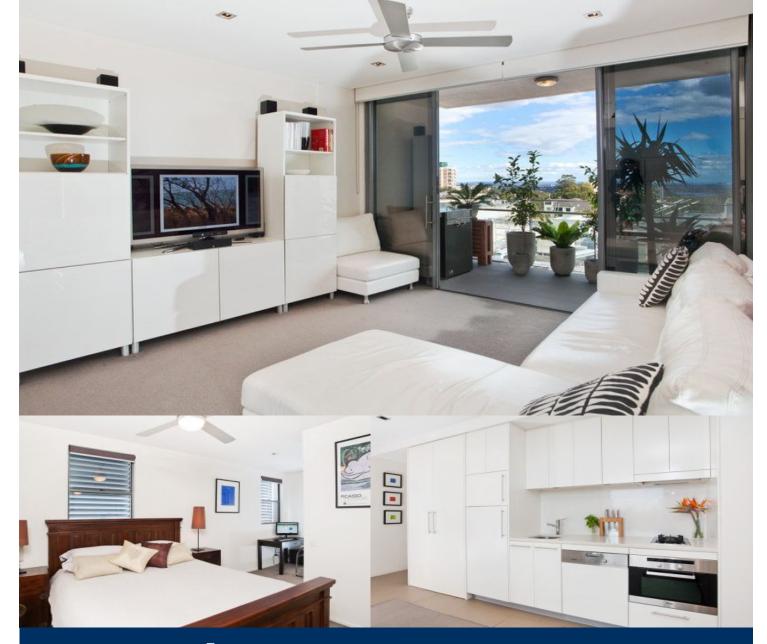

# morton.

'The Lyall' presents an exciting opportunity for anyone keen to secure a stylish and sophisticated apartment in this boutique building, in the sought after north-side suburb of Crows Nest. The apartment is walking distance to North Sydney CBD and St Leonards train station.

- Large open plan living and dining area leading to balcony
- Modern kitchen with Miele appliances including integrated dishwasher
- Well designed integrated fridge
- Caesar Stone bench tops and splash backs
- Reverse cycle air-conditioning throughout
- Large communal rooftop terraces perfect for entertaining
- Internal laundry with dryer
- Fully equipped gym
- Oversized storage cage
- Video security intercom