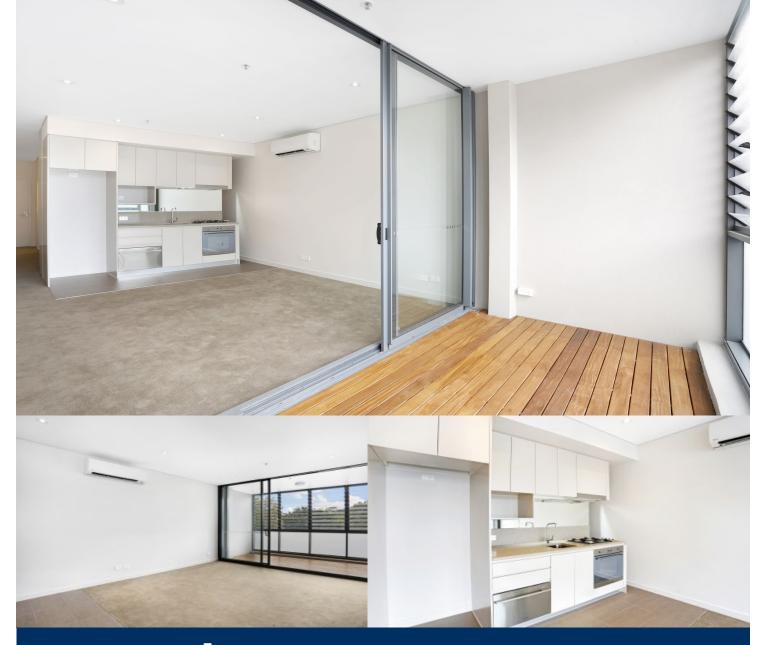

## morton.

Set in a superb location convenient to both local/CBD transport and a cosmopolitan lifestyle where you are moments walk away from cafes, restaurants and minutes drive to the CBD is one of the newest additions to the North Sydney property market - Montrose North Sydney.

- Separate bedroom area, with floor to ceiling built-ins
- Brand new quality fixtures and finishes
- Spacious open plan living and kitchen
- Sizeable enclosed balcony, with glass louvres
- Modern galley style kitchen, gas cooking and dishwasher
- Superb floor plan with natural light throughout
- Stylish bathroom with exceptional storage
- Located on the first floor, with Eastern aspect
- Internal laundry with dryer
- Under cover \*\*motorbike parking\*\* and storage cage
- Secure building, intercom and lift access
- Storage cage
- Rooftop terrace, with cinema and harbour views