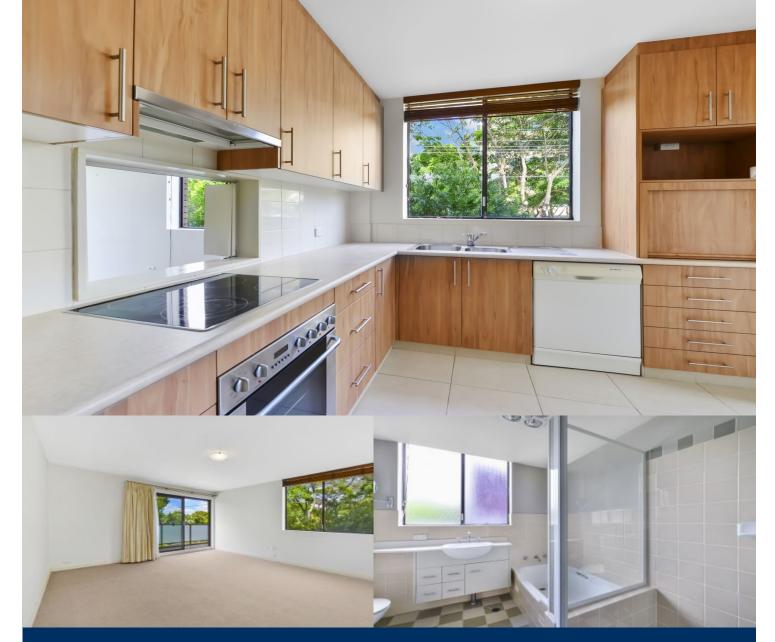

Nestled in a quiet leafy street, this well presented apartment is ideally located within walking distance to local trains/buses, schools, TAFE, sports facilities, shops, parkland and the array of cafes and restaurants in Crows Nest.

- Spacious open plan living, flooded with natural light
- Brand new carpets throughout
- Modern kitchen, plenty of cupboard space and dishwasher
- Spacious bedrooms, both with built-in robes
- Balcony with outlook to tree-lined leafy streets