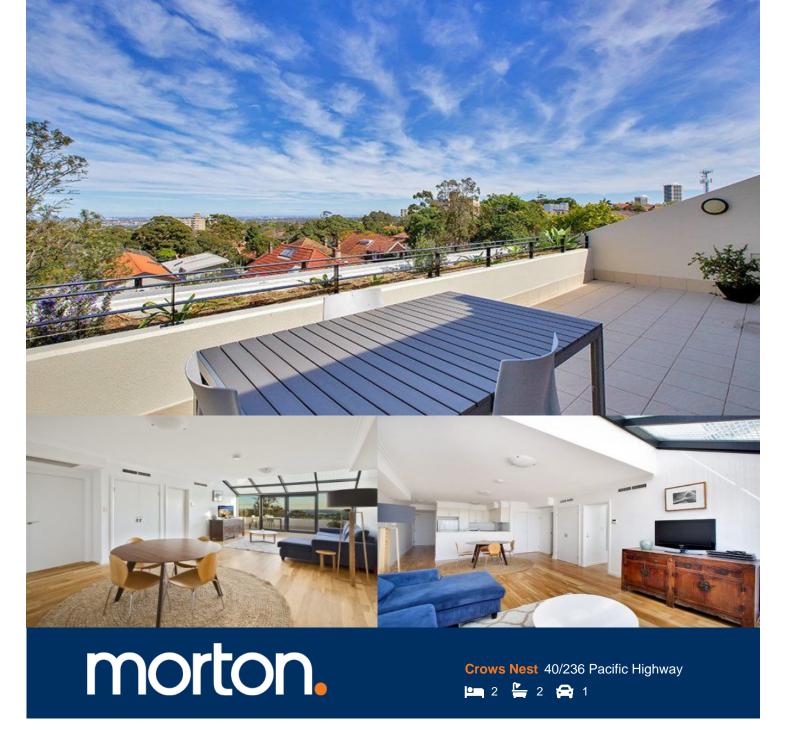

Ideally located at the rear of the complex this spacious, whisper quiet two bedroom apartment has a lot to offer. With a large combined living and dining area that leads to the balcony with generous views to Iron Cove, this executive style apartment will suit the professional single or couple.

- New paint and timber flooring throughout
- Light filled open plan living area opens to private balcony
- Gourmet gas kitchen with dishwasher
- Master bedroom with king bed and built-in storage
- Ensuite bathroom off the master bedroom
- Ducted air conditioning throughout
- Secure undercover car park
- Discrete internal laundry with washing machine and dryer
- Fully equipped stylish furniture and decor
- Secure building with lift access and intercom
- Building facilities include fully equipped gym and pool