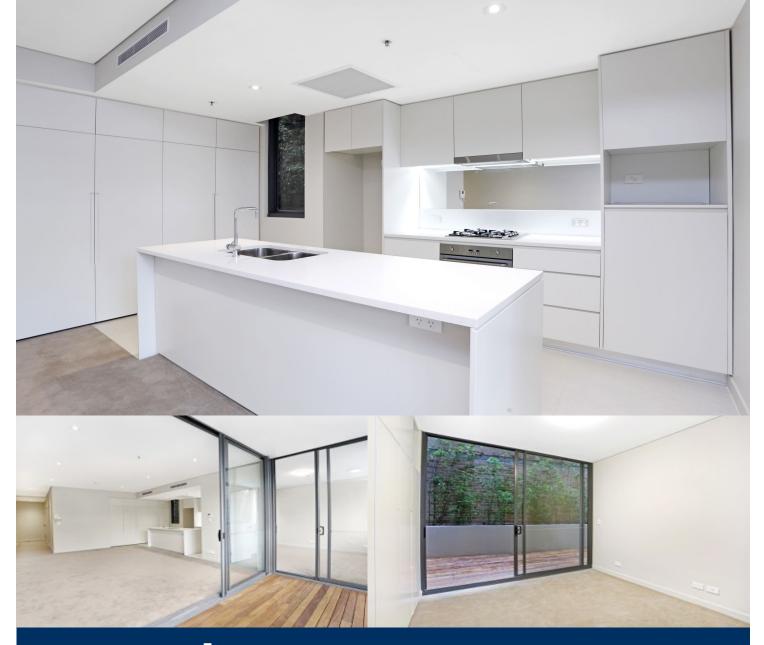

- Near new with quality fixtures and finishings
- Spacious open plan living and kitchen area
- Modern kitchen with island bench, gas cooking and dishwasher
- Superb floor plan, with natural light throughout
- Sizeable enclosed balcony, with glass louvres
- Master bedroom with built-ins and ensuite
- Second bedroom with built-ins and private courtyard
- Stylish bathroom with exceptional storage
- Large storage cupboards in living space
- Located on the first floor with Eastern aspect
- Internal laundry with dryer
- Under cover secure car space and storage cage
- Secure building, intercom and lift access