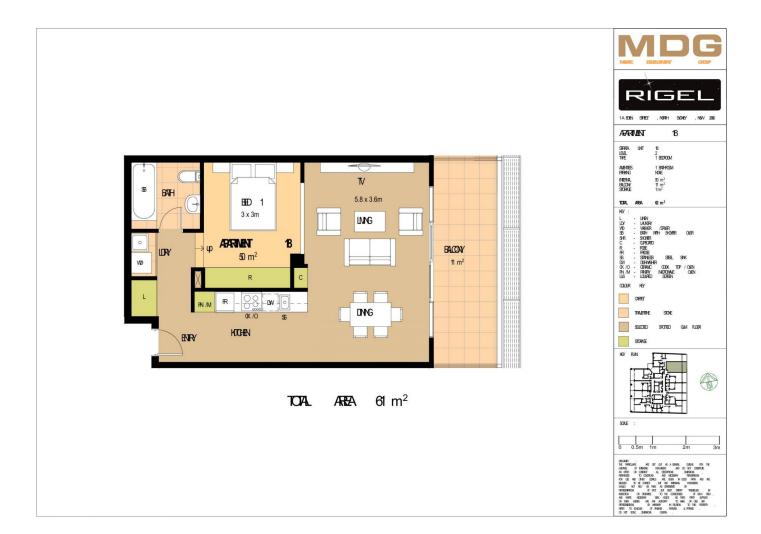

Set in a superb peaceful location convenient to both local/CBD transport and a cosmopolitan lifestyle where you are moments walk away from cafes, restaurants and only a short drive to the CBD.

- Brand new quality fixtures and finishes
- Sizeable balcony, overlooking tree-lined district
- East facing position, natural light throughout
- Spacious open plan living, with timber floors
- Gourmet kitchen, Smeg appliances