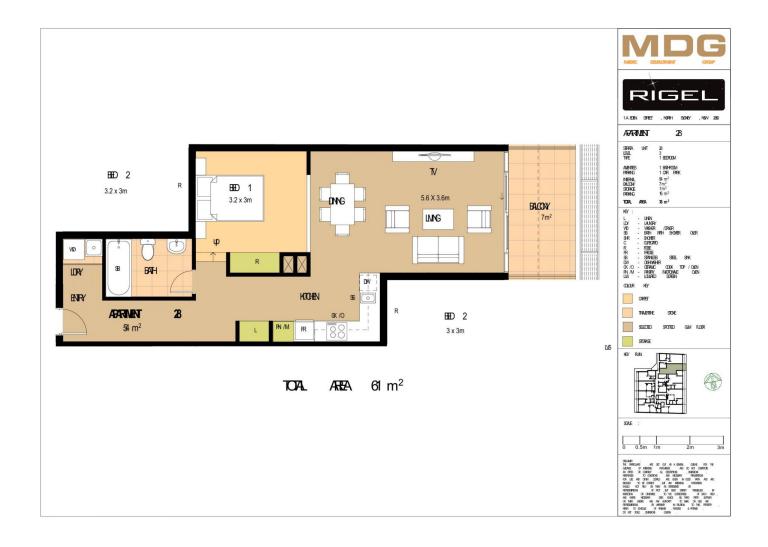

Set in a superb peaceful location convenient to both local/CBD transport and a cosmopolitan lifestyle where you are moments walk away from cafes, restaurants and only a short drive to the CBD.

- Brand new quality fixtures and finishes
- Sizeable balcony, overlooking tree-lined district
- East facing position, natural light throughout
- Spacious open plan living, with timber floors
- Gourmet kitchen, Smeg appliances