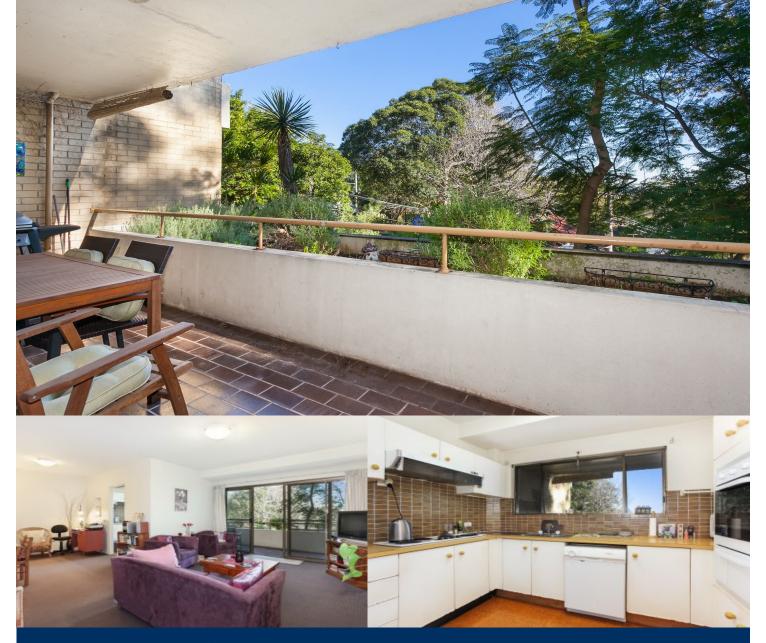

# morton.

Well configured and neatly presented for a low maintenance casual lifestyle. No more than a short walk to the heart of Chatswood city centre, there is further scope to enhance throughout for ultra contemporary living.

- Embracing the natural light of a northern perspective
- Open entertaining with distinct lounge/dining spaces
- Double bedrooms each come with built-in wardrobes
- With a functional electric kitchen and internal laundry
- Dual street access, intercom security, low rise building
- Spacious balcony encourages indoor/outdoor living