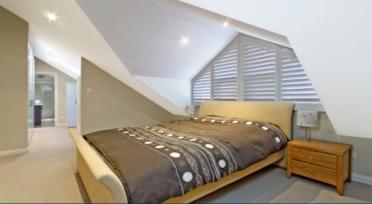

- Large living and dining area
- Hardwood polished timber flooring, high ceilings
- Three double bedrooms with built in storage
- Fourth bedroom or home office
- Master suite with ensuite bathroom
- Consolidate home and office with a large study room
- Renovated kitchen, microwave and refrigerator included
- Ornate fireplace and period features found throughout
- Private paved and landscaped front and rear gardens
- Outdoor entertainment areas
- Lock up garage, attic storage
- Internal laundry, washing machine provided