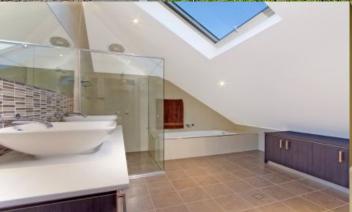

- Large living and dining area
- Hardwood polished timber flooring, high ceilings
- Three double bedrooms with built in storage
- Fourth bedroom or home office
- Master suite with ensuite bathroom
- Consolidate home and office with a large study room
- Renovated kitchen, microwave and refrigerator included
- Ornate fireplace and period features found throughout
- Private paved and landscaped front and rear gardens
- Outdoor entertainment areas
- Lock up garage, attic storage
- Internal laundry, washing machine provided