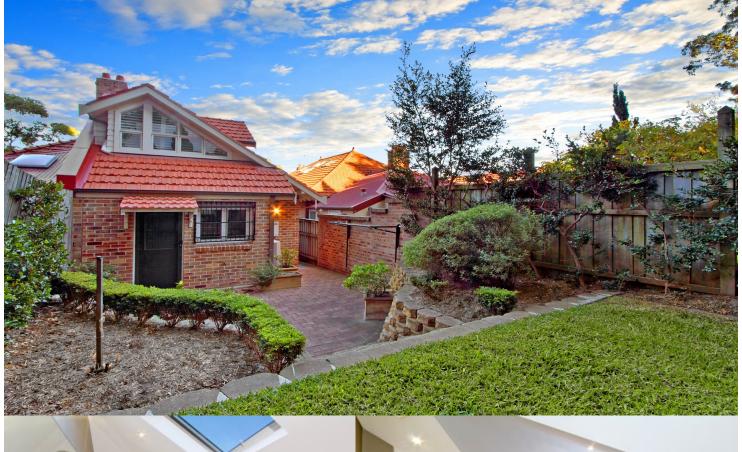

## morton.

Wollstonecraft 27 Sinclair Street

Renovated throughout, this large, inspiring Federation semi holds a commanding, elevated street position benefiting from a private, peaceful setting that is only a short stroll from the heart of Crows Nest and local schools.

- Large living and dining area
- Hardwood polished timber flooring, high ceilings
- Three double bedrooms with built in storage
- Fourth bedroom or home office
- Master suite with ensuite bathroom
- Consolidate home and office with a large study room
- Renovated kitchen, microwave and refrigerator included
- Ornate fireplace and period features found throughout
- Private paved and landscaped front and rear gardens
- Outdoor entertainment areas
- Lock up garage, attic storage
- Internal laundry, washing machine provided