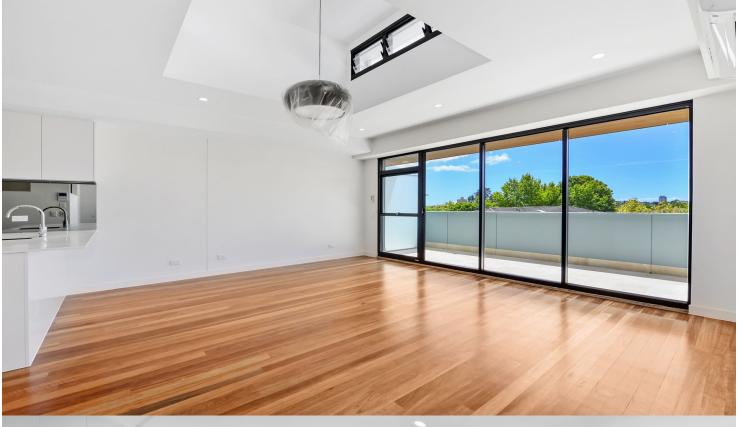

- Brand new quality fixtures and finishes
- Sizeable balcony, overlooking tree-lined district
- East facing position, natural light throughout
- Spacious open plan living, with timber floors
- Gourmet kitchen, Smeg appliances
- Master bedroom, walk-in robe and ensuite
- Spacious second bedroom, with built-in robes
- Internal laundry, with dryer
- Air conditioning in living and bedroom
- Under cover parking space and storage cage
- Secure building, intercom and lift access