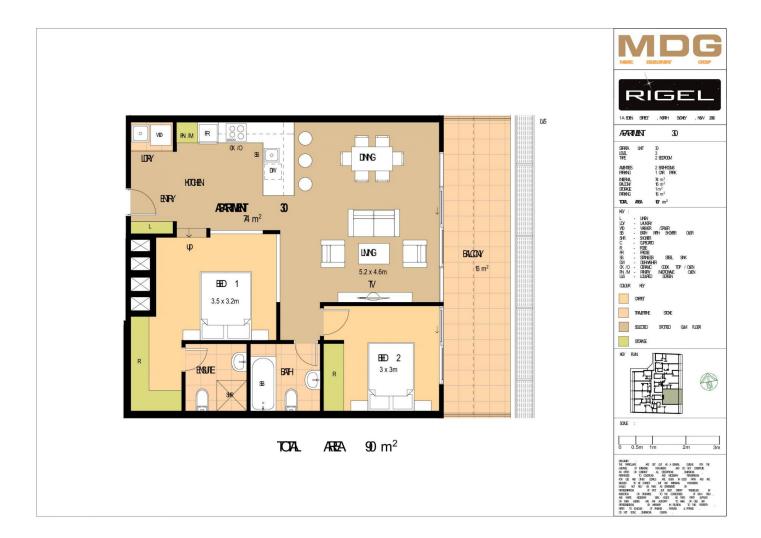

- Brand new quality fixtures and finishes
- Sizeable balcony, overlooking tree-lined district
- East facing position, natural light throughout
- Spacious open plan living, with timber floors
- Gourmet kitchen, Smeg appliances
- Master bedroom, walk-in robe and ensuite
- Spacious second bedroom, with built-in robes
- Internal laundry, with dryer
- Air conditioning in living and bedroom
- Under cover parking space and storage cage
- Secure building, intercom and lift access