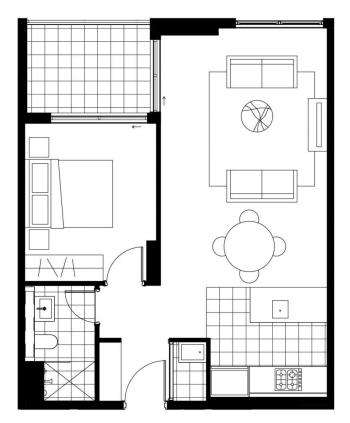

# 1 bedroom

#### Apartment\_

## Price\_

C10.3 C15.6 C11.3 C8.3 C12.6 C9.3

C13.6

1800 202 784