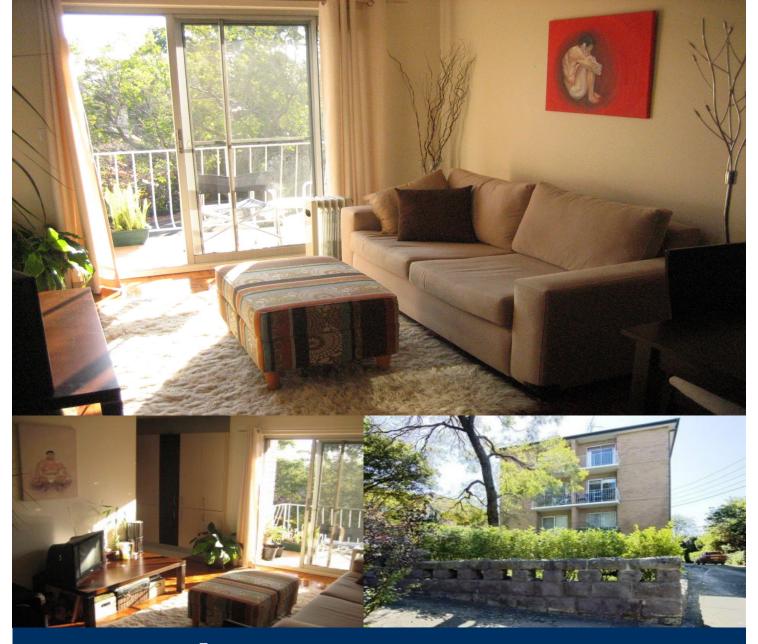

Situated minutes from Wollstonecraft train station and Berry Island Park, this fully furnished one bedroom is a very peaceful location.

- Modern kitchen with ample storage
- Timber parquetry floors throughout
- Built in wardrobe to bedroom
- Queen size bed
- Light and bright balcony overlooking tree lined street
- Sunny balcony off lounge area
- Bedroom with views to harbour bridge
- Optional shared laundry or washing machine in kitchen
- Under cover car space