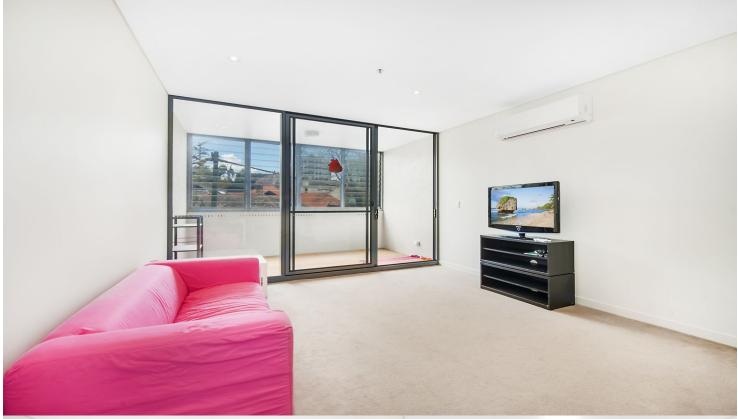

- As new quality fixtures and finishes
- Spacious open plan living and kitchen with leafy aspect
- Good sized bedroom, with floor to ceiling built-ins
- Lovely enclosed balcony, with glass louvres and beautiful decking
- Modern galley style kitchen, gas cooking and dishwasher
- Superb floor plan, with natural light throughout
- Stylish bathroom, with exceptional storage
- Located on the first floor, with Eastern aspect