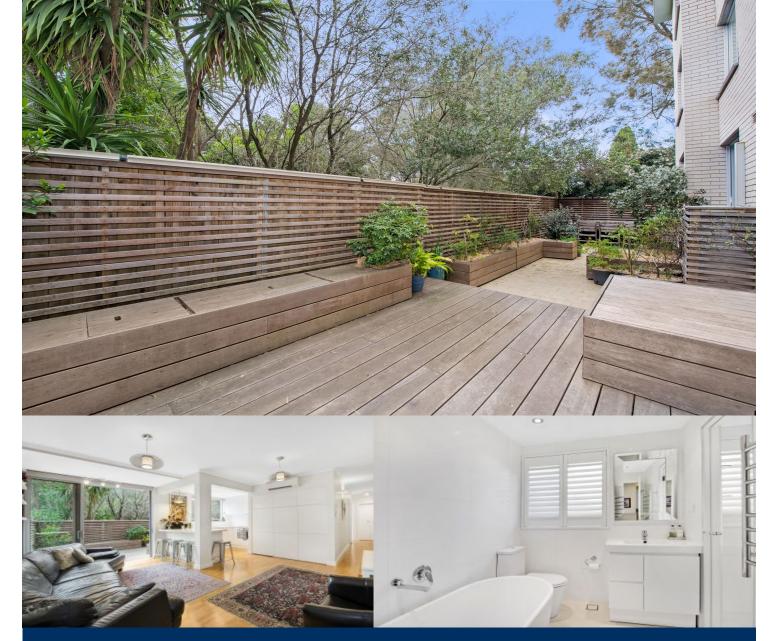

Positioned on the corner of Pittwater Road and Cambrigde

- Huge private courtyard with bright north facing aspect
- Stunningly renovated kitchen with stone bench tops
- Stainless appliances and integrated fridge
- Open plan combined living and dining
- Deluxe Bathroom with huge fully enclosed shower
- Garden in courtyard provides a private leafy setting
- Good sized master bedroom with built in wardrobes
- Second bedroom perfect for a guest room or study
- Pets considered on application with rent negotiated