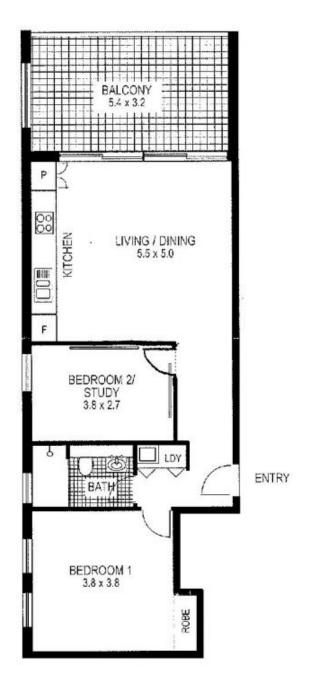

## 146 SPIT RD, MOSMAN

APARTMENT FLOOR AREA = 88 m<sup>2</sup> APPROX. (INCLUDING BALCONY)

CARSPACE AREA = 14 m2 APPROX.

TOTAL AREA ON TITLE = 102m3 APPROX.

The above information has been turnished to us by the vendor. We have not verified whether or not the information is accurate and do not have any belief one way or the other as to its accuracy. We do not accept any responsibility or liability to any person for its accuracy and do no more than pass it on. All interested parties and their advisors should make and re'y upon their own anglides in order to determine whether or not the information is in fact accurate.

TYPICAL 2 BED FLOOR PLAN

PARKING PLAN