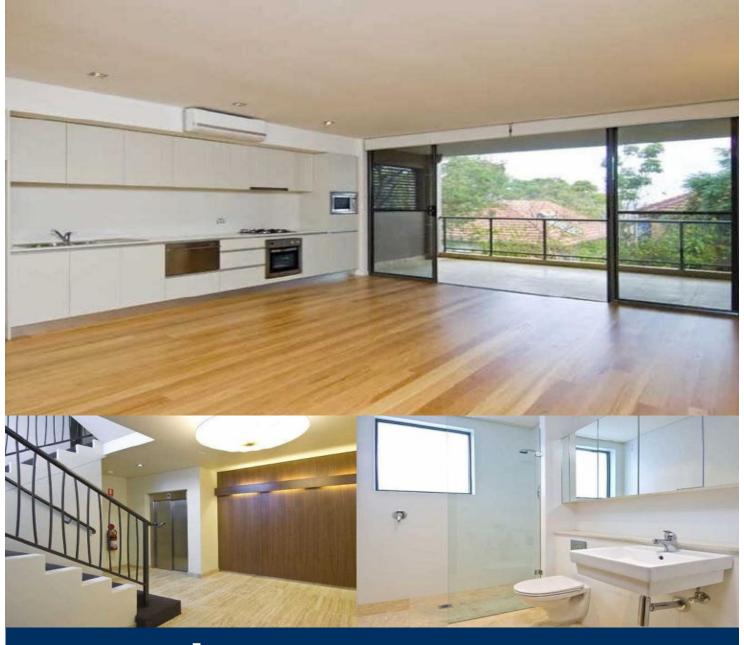

Set at the rear of a boutique block of 8 is this lovely 2 bedroom modern apartment you will want to call home. Some of the many great features are:

- Large main bedroom with built-ins and second bedroom also with built-ins
- Open plan kitchen with stainless steel appliances including dishwasher
- Ultra modern marble tiled bathroom
- Air conditioning to living area
- Enormous balcony perfect for entertaining
- Internal laundry with dryer included
- Timber floors through living areas
- Under cover car space