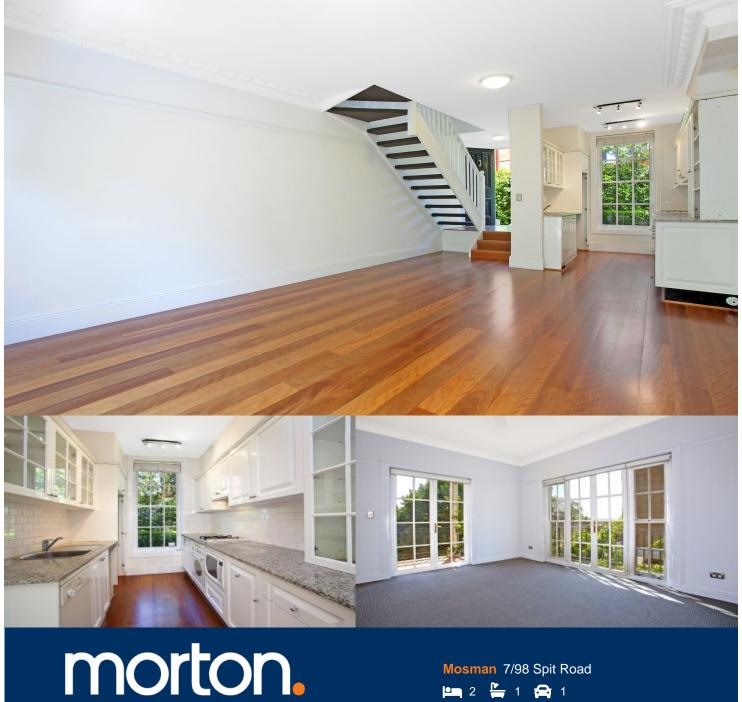

Set at the rear of the block this Georgian style townhouse is a private and peaceful property. Boasting a renovated bathroom, this spacious two level residence is sure to suit those who require a sophisticated and charming abode.

- Open plan living and dining area leads to private courtyard
- Stylish kitchen includes gas cook top and dishwasher, fridge
- Both bedrooms with built ins and balcony access with views
- Ample interior storage with additional separate laundry
- A washer/dryer combo located in kitchen for convenience
- Split system air conditioning system in main living area
- Pleasant views from north west facing balcony
- Secure car space