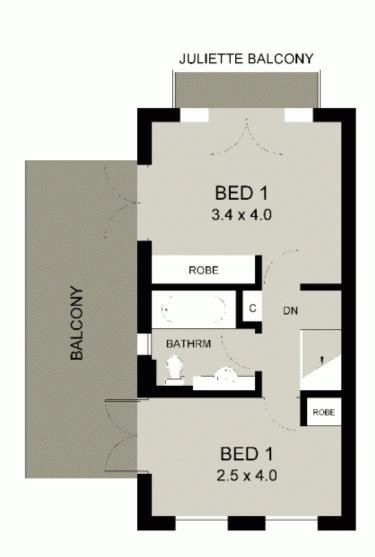

- Open plan living and dining area leads to private courtyard
- Stylish kitchen includes gas cook top and dishwasher, fridge
- Both bedrooms with built ins and balcony access with views
- Ample interior storage with additional separate laundry
- A washer/dryer combo located in kitchen for convenience
- Split system air conditioning system in main living area
- Pleasant views from north west facing balcony
- Secure car space

## Sarah Fowell

sarah@morton.com.au

FIRST FLOOR

**GROUND FLOOR** 

PLANS ARE INDICATIVE OF LAYOUT AND SHOULD NOT BE TAKEN AS AN EXACT REPRESENTATION OF THE PROPERTY. DIMENSIONS AND ASPECT ARE APPROXIMATE.

7/98 SPIT ROAD MOSMAN