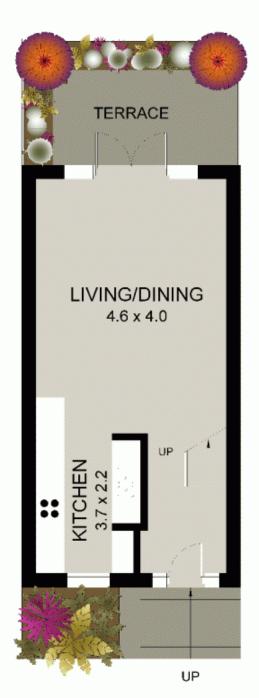

- Open plan living and dining area leads to private courtyard
- Stylish kitchen includes gas cook top and dishwasher, fridge
- Both bedrooms with built ins and balcony access with views
- Ample interior storage with additional separate laundry
- A washer/dryer combo located in kitchen for convenience
- Split system air conditioning system in main living area
- Pleasant views from north west facing balcony
- Secure car space

## Sarah Fowell

sarah@morton.com.au

FIRST FLOOR

**GROUND FLOOR** 

PLANS ARE INDICATIVE OF LAYOUT AND SHOULD NOT BE TAKEN AS AN EXACT REPRESENTATION OF THE PROPERTY. DIMENSIONS AND ASPECT ARE APPROXIMATE.

7/98 SPIT ROAD MOSMAN