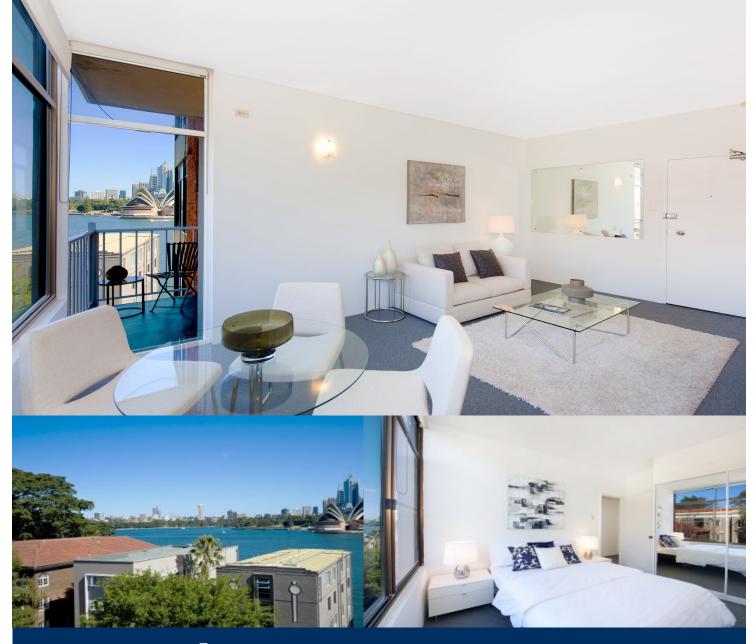

Located along the highly desirable Kirribilli waterfront is this stunning 2 bedroom apartment with brilliant views and secure parking.

Located on the Eastern side of Level 6 this light & bright apartment captures sweeping views of Sydney Harbour & Opera House from the living room.

Surrounded by walks, parks, restaurants, cafes & fine dining, residents of this security building enjoy easy access to Beulah St Wharf, Milsons Point Station and an abundance of transport options. Features include: