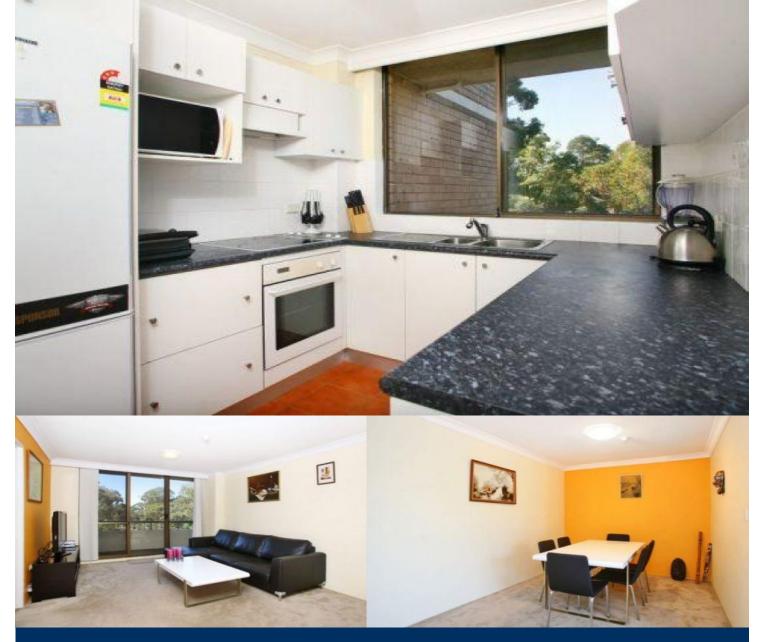

This spacious two bedroom unit is ideally located in close proximity to local shops and eateries as well as Artarmon train station, making it a must see for professionals

- Kitchen with ample storage and bench space
- Includes dishwasher and fridge
- Open plan living and dining area
- Spacious modern bathroom
- Internal laundry, includes washer & dryer
- Large Balcony overlooking tree lined street