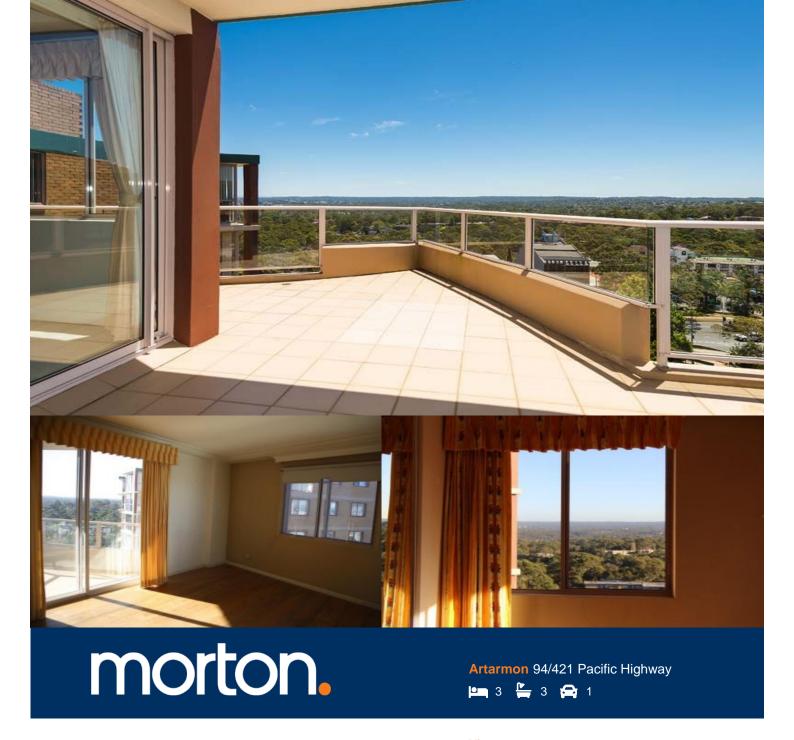

Move up to this exceptional 15th floor penthouse apartment and enjoy a superb contemporary home featuring a supremely spacious two-level layout, with vast open plan interiors set against a spectacular backdrop. Panoramic views stretch across Sydney, with the harbour, Bridge and city skyline in perfect view for the New Year's Eve fireworks.

- Three double bedrooms with built-ins, two with access to balcony
- Large master bedroom with marble spa ensuite and adjoining study
- Immense open plan living and dining room, large terrace entertaining area