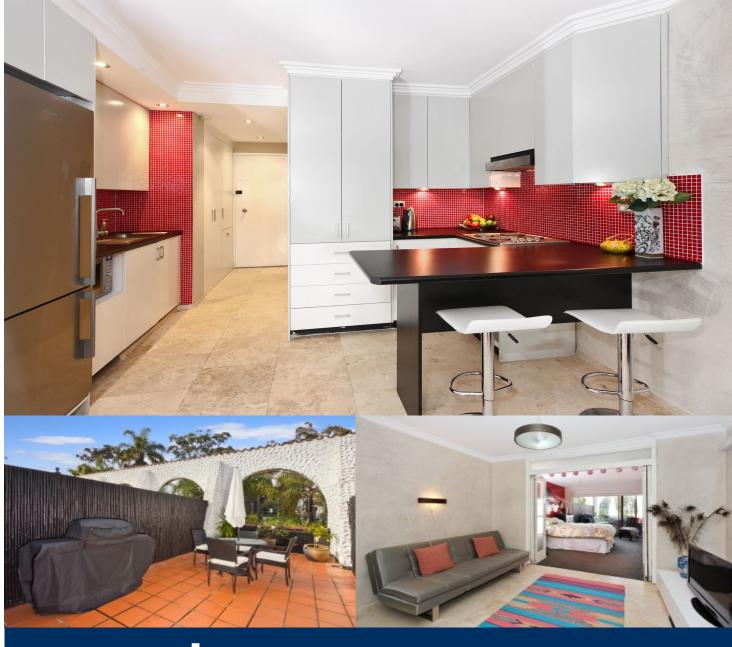

This generously sized studio in the sought-after 'Shore Apartments' combines an ultra-convenient location with resort style leisure facilities.

- Floor plan offers an effortless indoor/outdoor lifestyle
- Well designed kitchen complete with breakfast bar
- Well proportioned interiors, renovated throughout
- Over-sized terrace, perfect for relaxed alfresco living
- Fully tiled bathroom with combined shower/tub
- Air-conditioning, separate internal laundry
- Heated swimming pool, gym (restrictions apply), sauna and spa in building