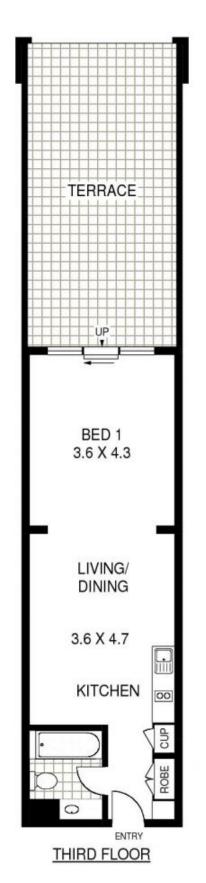

This generously sized studio in the sought-after 'Shore Apartments' combines an ultra-convenient location with resort style leisure facilities.

- Floor plan offers an effortless indoor/outdoor lifestyle
- Well designed kitchen complete with breakfast bar
- Well proportioned interiors, renovated throughout
- Over-sized terrace, perfect for relaxed alfresco living
- Fully tiled bathroom with combined shower/tub
- Air-conditioning, separate internal laundry
- Heated swimming pool, gym (restrictions apply), sauna and spa in building