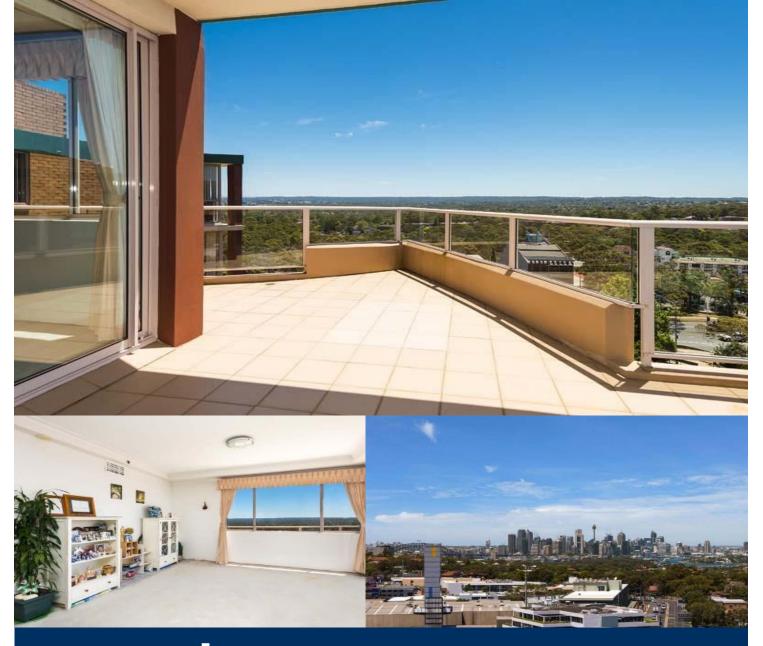

Move up to this exceptional 15th floor penthouse apartment and enjoy a superb contemporary home featuring a supremely spacious two-level layout, with vast open plan interiors set against a spectacular backdrop. Panoramic views stretch across Sydney, with the harbour, Bridge and city skyline in perfect view for the New Year's Eve fireworks.

- Three double bedrooms with built-ins, two with access to balcony

- Large master bedroom with marble spa ensuite and adjoining study

- Immense open plan living and dining room, large terrace entertaining area