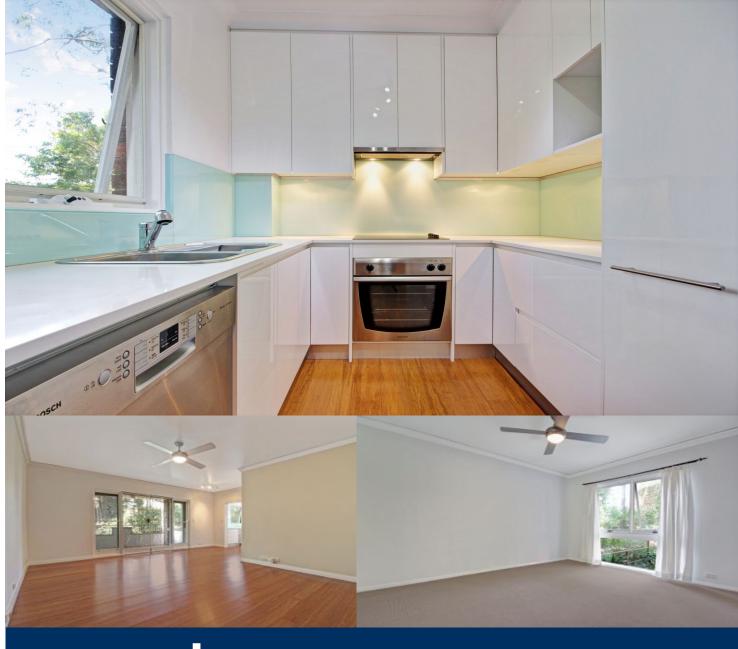

## Sarah Fowell

0437 492 129

sarah@morton.com.au

Renovated two bedroom apartment positioned at the rear of this well maintained security building and only moments to Roseville Station and Village Shopping. It has been stylishly renovated to an exceptional standard with modern fixtures and fittings.

- Large open plan living area with hardwood timber flooring
- Kitchen with Caesar Stone bench tops and stainless steel appliances
- Spacious bedrooms with built-ins and floor to ceiling windows
- Bathroom beautifully renovated incl. heated flooring and towel rails
- Large balcony with leafy outlook, perfect for entertaining
- Laundry with plenty of cabinetry and in-built sink
- Sound system wiring already installed in lounge
- High ceilings with top end remote controlled fans throughout
- Large storage cupboards in entrance and hallway
- Sizeable lockup garage plus additional car space