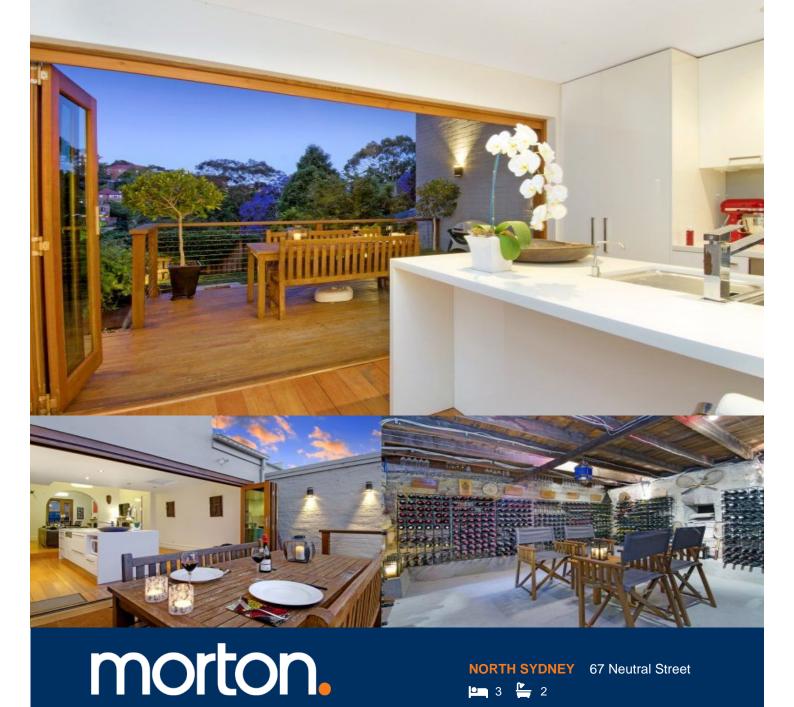

Convenient position, this modern, elegantly designed 1880's Victorian terrace opens out to a tranquil garden backdrop. Richly toned polished timber flooring enhances the open plan interiors. With its classical charm and modern attributes, this three bedroom, two bathroom terrace will engage your senses to provide a wonderful home.

- Exceptionally large master bedroom with ensuite
- Generous second bedroom with balcony
- Third double bedroom or large home office with balcony
- All bedrooms include built in cupboards and 100% wool carpet
- Jetmaster Fireplaces in dining & living rooms