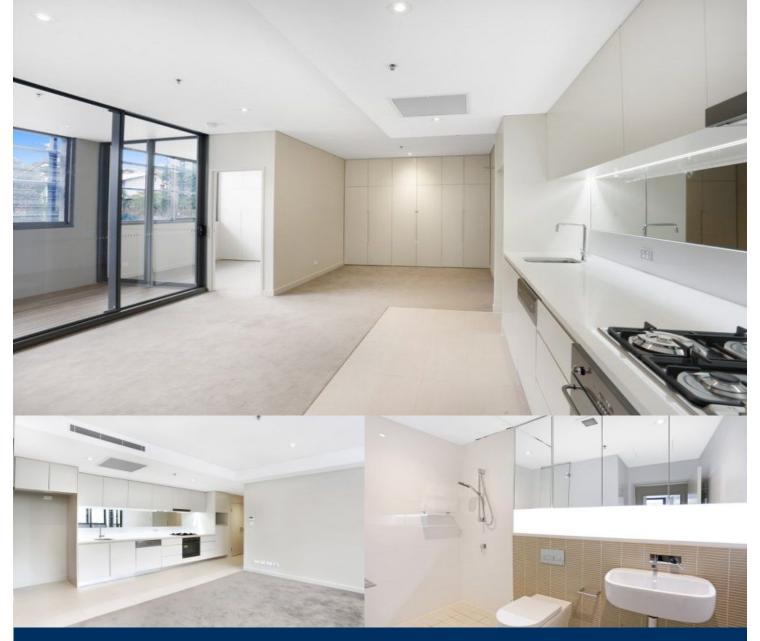

Set in a superb location convenient to both local/CBD transport and a cosmopolitan lifestyle where you are moments walk away from cafes, restaurants and minutes drive to the CBD is one of the newest additions to the North Sydney property market - Montrose North Sydney.

- Brand new quality fixtures and finishes
- Spacious open plan living and kitchen area
- Modern galley style kitchen, gas cooking and dishwasher
- Superb floor plan, with natural light throughout
- Sizeable enclosed balcony, with glass louvres
- Double bedrooms, with built-ins and balcony access
- Stylish bathroom, with exceptional storage
- Massive storage cupboards in living space