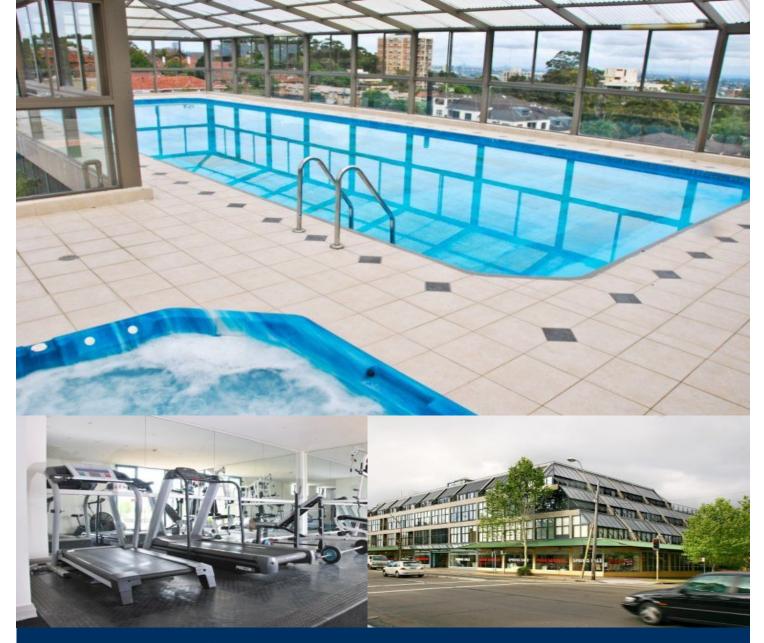

- Modern gas cooking kitchen and dishwasher
- Modern white tiled bathroom
- Internal laundry with dryer
- Security building includes pool, gym, spa and sauna
- Rooftop terrace with BBQ area
- Close to all transport, shops and cafes