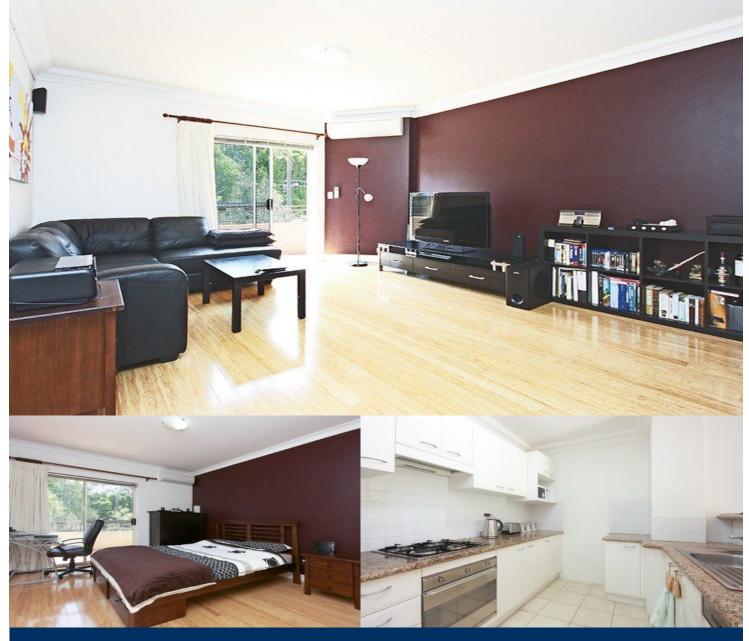

This bright and modern unfurnished one bedroom apartment is 89SQM (including garage and balcony) and is conveniently located in the boutique Ridgeview building, consisting of only 21 apartments. With a north east aspect, this apartment takes full advantage of the abundant natural light throughout the day.

- Master bedroom with built-in robe and access to balcony
- Kitchen with Smeg appliances, dishwasher and gas cook top and refrigerator
- Open plan living area with home theatre and balcony access
- Daikin air conditioners in bedroom and living area
- Modern bathroom with separate bath and shower