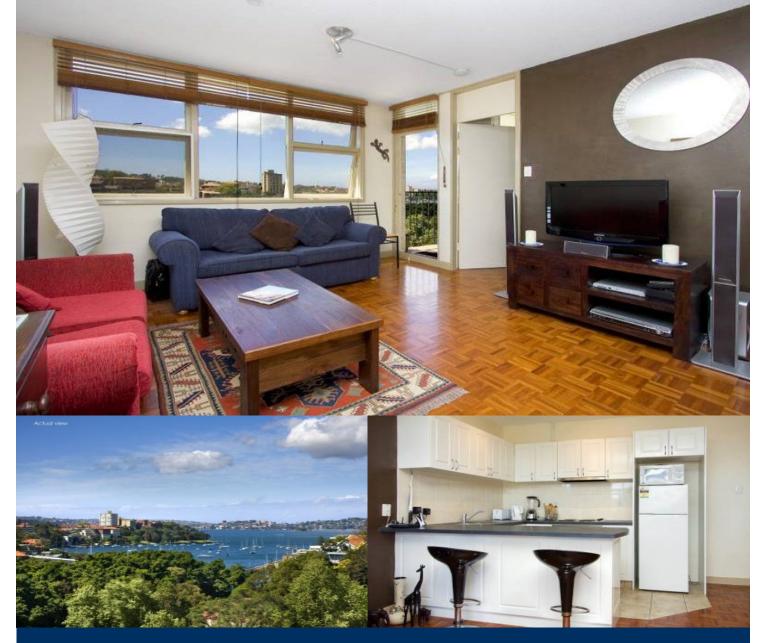

With magnificent views this top floor apartment in the Glen Ormiston Complex is sure to impress. This unfurnished north-east facing one bedroom apartment really maximizes its potential

- Open plan living with expansive windows
- Stylishly updated with parquetry timber floors
- One double bedroom with built-ins and ensuite
- Modern kitchen with stainless steel rangehood
- Undercover car space plus visitor parking
- Well maintained building with dual entrances and lifts

**NORTH SYDNEY** 619/22 Doris Street