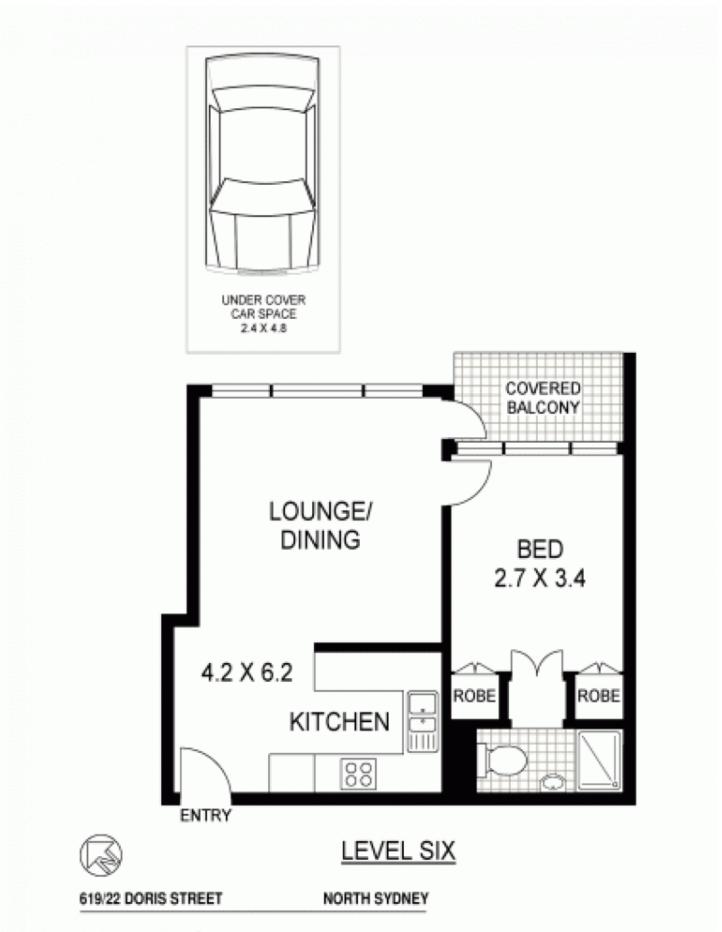

**NORTH SYDNEY** 619/22 Doris Street

## morton.com.au

Floor Plan Disclaimer: Mind the Gap (mtg) floor plans / site plans are intended as a guide only. No representations or vestranties of any nature whateover are given or intended and any person using this information should always rely on their own enquiries, mtg property marketing services - 1200-123-145 phategraphy, floor plans, virtual tours, video tours, copywriting, project marketing - www.mindthegap.com.aw