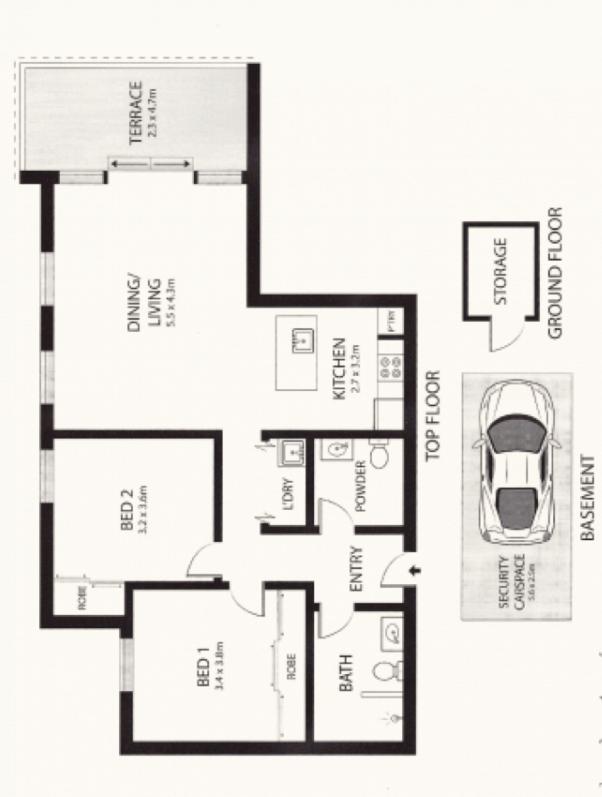

- Generous open plan living and dining area
- An abundance of natural light fills the apartment through skylight
- Designer kitchen, with glass splash backs and European appliances
- Dishwasher, gas cooking and refrigerator
- Spacious bedrooms, both with built-in robes
- Large covered balcony, perfect for entertaining
- Sleek bathroom, with separate powder room
- Reverse cycle ducted air conditioning
- Internal laundry, including dryer
- Car space and separate storage cage
- Secure building with intercom and lift access