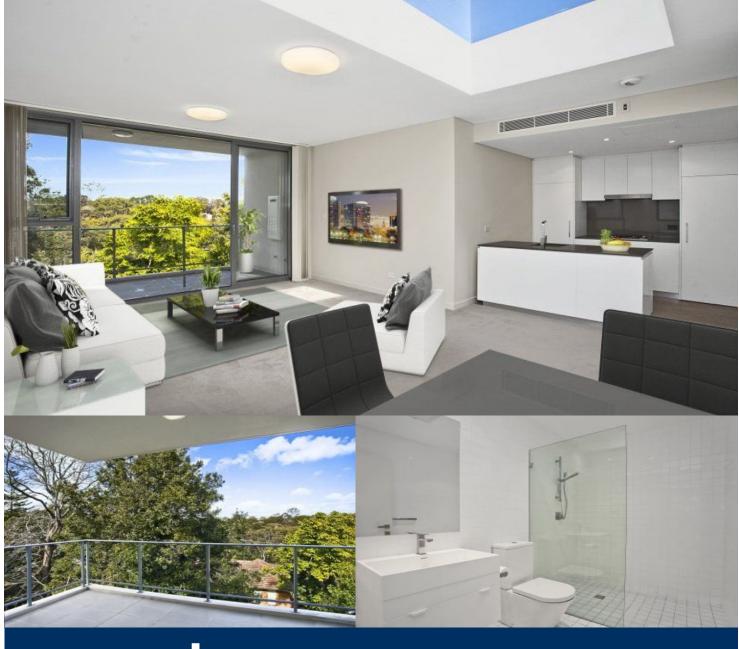

## Sarah Fowell

0437 492 129

sarah@morton.com.au

Set in the exclusive Northwoods complex, with tree-lined bush views over Batten Reserve, this near new apartment features exceptional open plan living and outdoor spaces and will suit someone who is looking for a quality apartment in a superb location.

- Generous open plan living and dining area
- An abundance of natural light fills the apartment through skylight
- Designer kitchen, with glass splash backs and European appliances
- Dishwasher, gas cooking and refrigerator
- Spacious bedrooms, both with built-in robes
- Large covered balcony, perfect for entertaining
- Sleek bathroom, with separate powder room
- Reverse cycle ducted air conditioning
- Internal laundry, including dryer
- Car space and separate storage cage
- Secure building with intercom and lift access