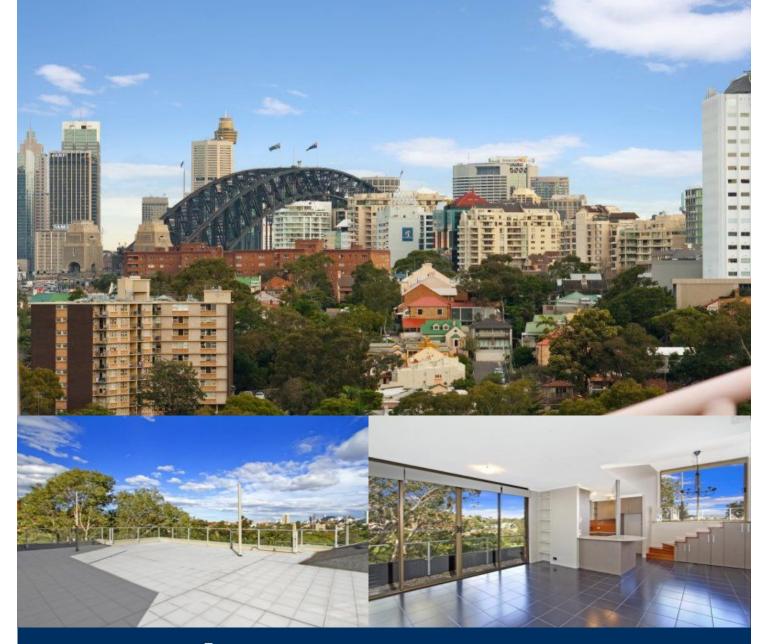

Located in a quiet elevated street position, this top floor renovated two bedroom apartment has sensational 180 degree views of North Sydney, the city skyline and the Harbour Bridge. Located within a short walk to city transport, parks, shopping centres and an array of cafes and restaurants, this apartment is one of a kind.

- Enormous 90 sqm exterior entertaining terrace with exceptional views
- Open plan living area with high ceilings and additional balcony
- Both bedrooms include built-in robes