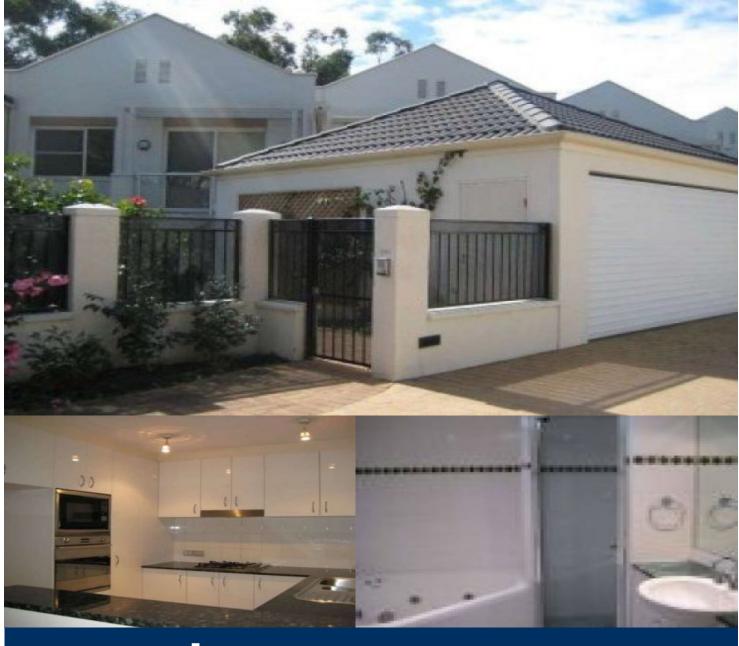

morton.

**HUNTLEYS COVE** 4/1 Fryar Place

Located in the much sought after Huntley's Cove estate this enourmous 3/4 bedroom home set over 3 levels will appeal to families seeking space, loads of recreation and the added convenience of being close to transport.

## Features include,

- Huge open plan living area with fire place
- Granite kitchen benchtops, stainless steel appliances and dishwasher
- Large walk in robe in master bedroom with ensuite bathroom
- Massive family room includeing ample storage
- Internal laundry with dryer included
- Secure automatic double lock up garage
- Two additional powder rooms