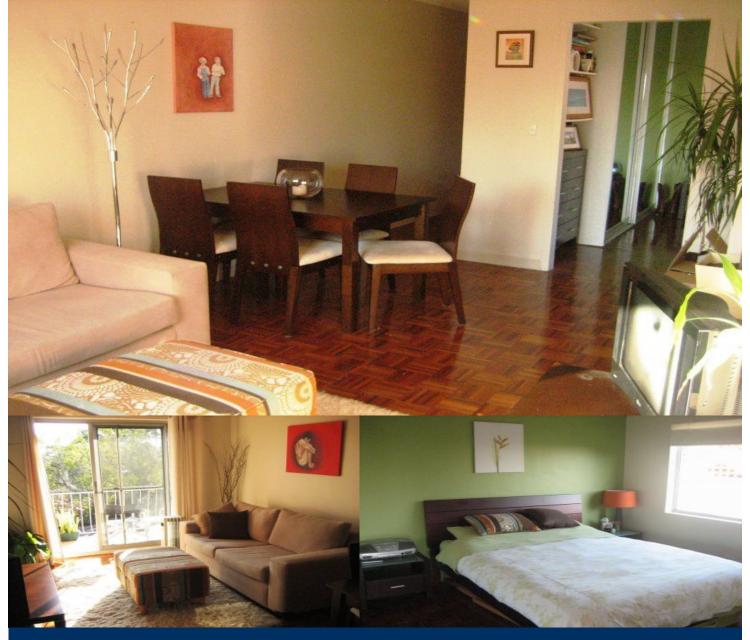

Just minutes from Wollstonecraft train station and Berry Island Park, this fully furnished one bedroom apartment is situated in a very quiet and peaceful location.

- Modern kitchen with ample storage and a washer/dryer combo machine
- Built in wardrobe in main bedroom
- Lovely sunny balcony off the lounge area
- Timber parquetry floors throughout
- Light, bright and airy throughout
- Bedroom with fantastic views to harbour bridge
- Shared laundry