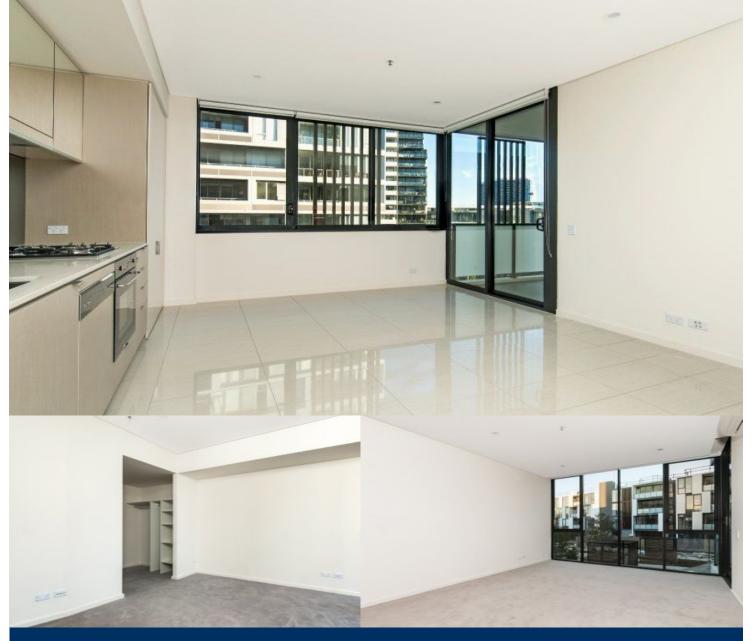

morton.

ZETLAND 637/2B Defries Avenue

Located in the hub of Victoria Park, East Village offers resort-style apartment living with the largest private Sky Park in Sydney and instant access to a lively marketplace below and just 3kms to the CBD.

- Large study as home office or temporary guest room
- Reverse cycle air conditioning
- Stainless steel Smeg appliances
- Soft close kitchen draws and cupboards
- Stone bench tops, mirror splash back
- LED under cupboard lighting
- Wool carpets, efficient LED down lights
- Gas bayonet to balcony for your BBQ
- Data/TV points in living and main bedroom
- Recessed mirrored cabinets in bathroom
- Security building, video intercom