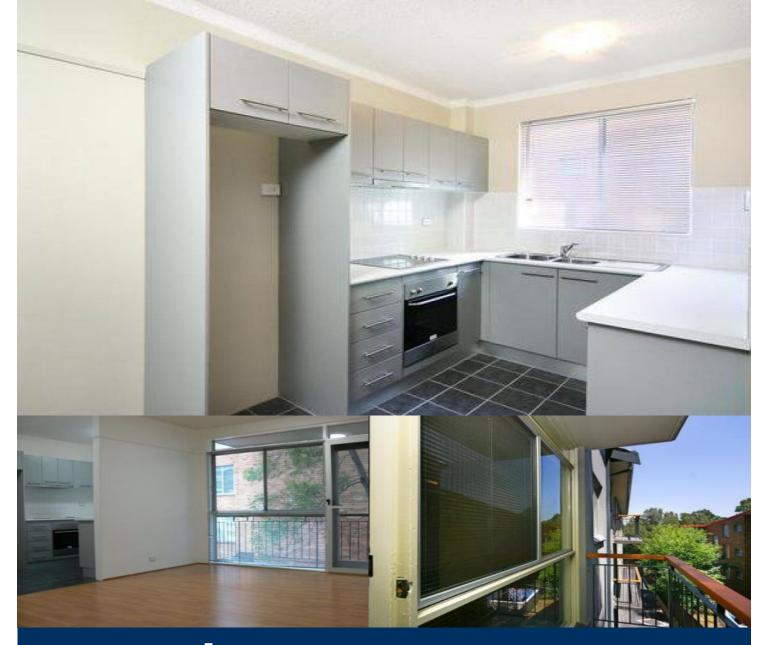

Spacious two bedroom apartment located in a quiet street and only a short stroll to Meadowbank train station, shops, RiverCat and parklands. New paint throughout and new carpet in bedrooms.

- Spacious lounge with polished timber floors opens onto balcony

- New paint and carpet
- Good sized bedrooms with built-in wardrobes
- Bright and sunny modern eat-in kitchen
- Large shared laundry with industrial machines
- Security building in a block of 15
- Car space located at rear of building