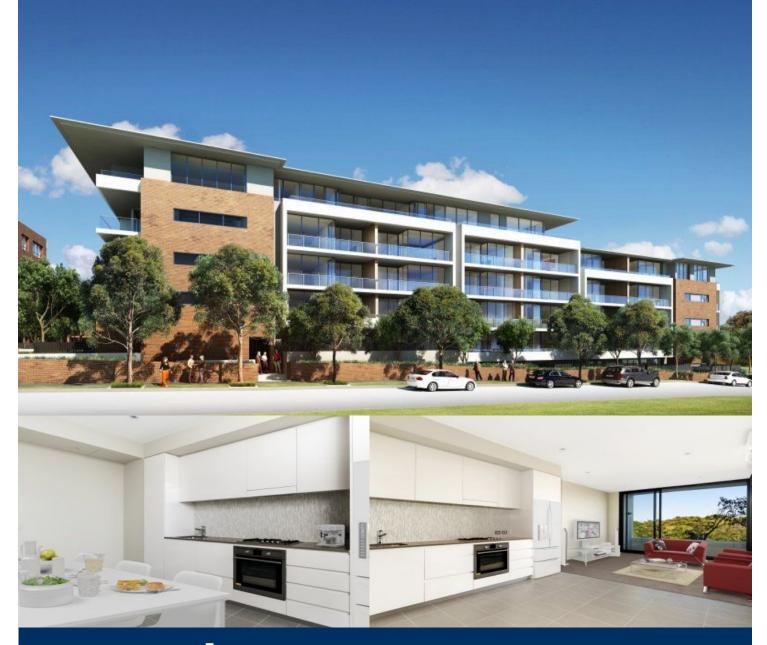

morton.

LITTLE BAY 406/28 Harvey Street

Be one of the first to live in the transformed Prince Henry redevelopment at Little Bay, located opposite peaceful parklands and neighbouring bushlands. Only a few minutes walk from Little Bay beach is the Fairview Building, the newest addition to Coastal Quarter. Boasting fourth floor leafy views and an abundance of natural light, this flowing open plan apartment is equipped with top of the line fittings and inclusions.

- Wool carpet in bedroom and dining areas, tiles in kitchen
- Generous balcony ideal for entertaining or taking in the view
- Kitchen features stainless steel appliances and stone bench tops
- Internal laundry includes Fisher & Paykel dryer and laundry
- Pet friendly development