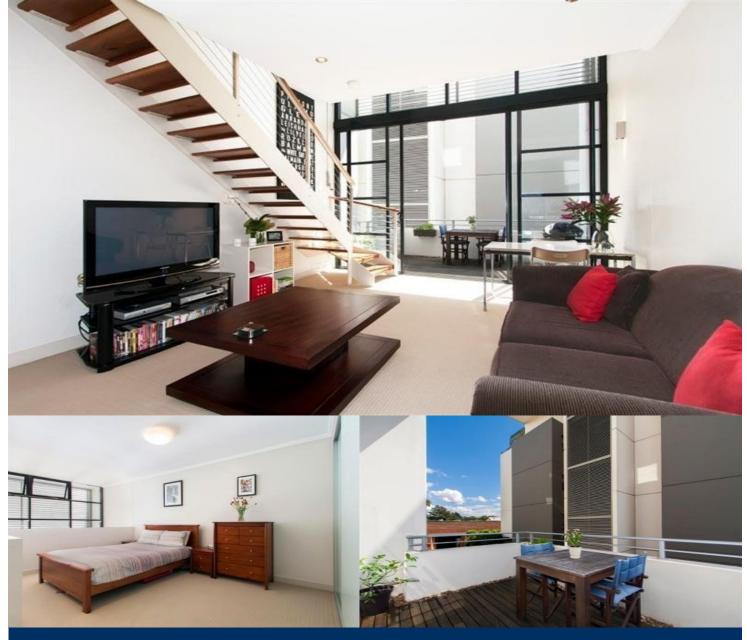

A perfect inner-city pad, this contemporary furnished one bedroom apartment is filled with natural light. Located on the top floor of new development "Motto", the apartment has a bright North-Westerly aspect. Being set over 2 levels, the loft design and high ceilings provide a fabulous sense of space.

- Open plan living, kitchen and dining with high ceilings
- Large doors out to balcony flood the apartment with light
- Generous private terrace with northerly district views
- Sleek gas kitchen with Smeg appliances
- Loft style bedroom with built in wardrobes
- Modern bathroom with shower
- Internal laundry with washer and dryer
- New security building with outdoor pool and visitors parking