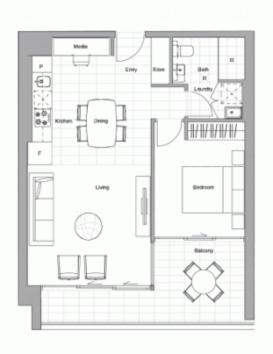

## COASTAL QUARTER F-305 PRINCE HENRY AT LITTLE BAY

Bedrooms Bathrooms Basement Parking

1 + Media

Internal Area External Area

53 sqm 8 sqm

TOTAL AREA

61 sqm

Contact (02) 9256 5968

www.princehenrylittlebay.com.au

A BROOKFIELD RESIDENTIAL PROPERTY

Floor Plan