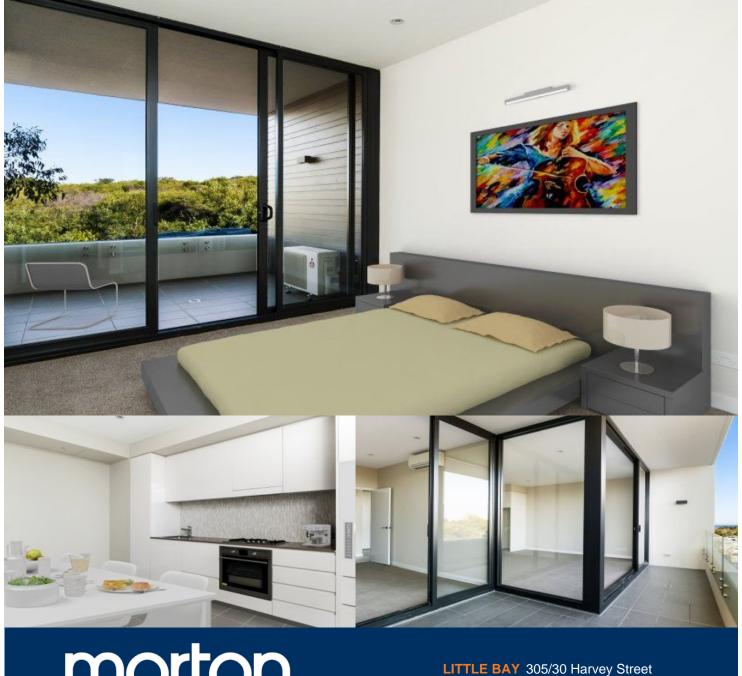

morton.

Be one of the first to live in the transformed Prince Henry redevelopment at Little Bay, located opposite peaceful parklands and neighbouring bushlands. Only a few minutes walk from Little Bay beach is the newly completed 'Fairview' buillding of the Coastal Quarter. This apartment offers a bright and leafy outlook from its third floor southerly aspect, with views encompassing bushland, golf course and water glimpses.

- Wool carpet in bedroom with tiled kitchen area
- Generous balcony ideal for entertaining or taking in the view
- Kitchen features stainless steel appliances and stone bench
- Internal laundry includes Fisher & Paykel dryer and laundry tub