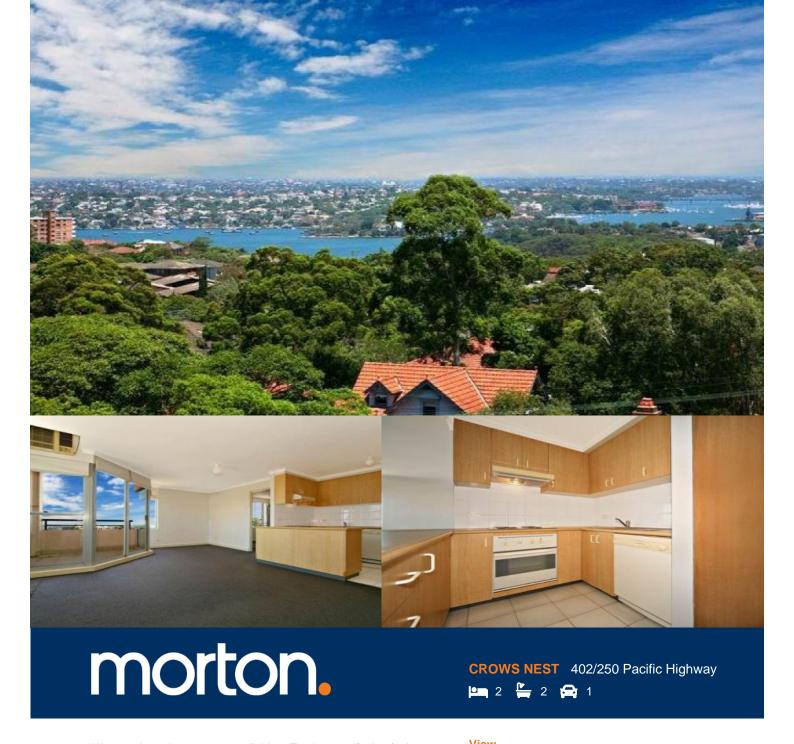

Ideally located at the rear of the complex this unfurnished two bedroom apartment has a lot to offer. With a large combined living and dining area that leads to the balcony with generous water views, this apartment is sure to suit.

- Light filled open plan living area opens to sun filled balcony
- Modern kitchen with dishwasher
- Built-in robes to both bedrooms
- Internal laundry
- Air conditioning to living area
- Secure undercover car park
- Secure building with lift access and intercom

# APARTMENT 402 250 PACIFIC HIGHWAY, CROWS NEST