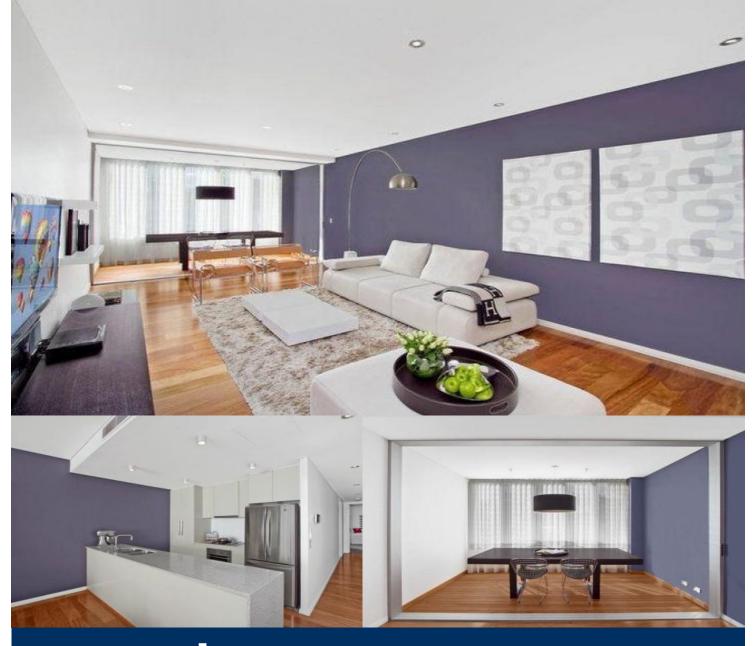

The 'Imiza' is the lower north shore's latest architect inspired apartment building. This ultra chic boutique address incorporates leading edge design, superb inclusions and an ambience of space and luxury.

- Fully furnished and fully equipped throughout
- Light filled interiors feature a generous open plan design
- High ceilings, blackbutt floors and fresh modern decor
- Private courtyard terrace and outdoor entertaining space
- CaesarStone finished kitchen with Ilve gas appliances
- Two double bedrooms both have large mirrored built-ins
- Full main bathroom, ensuite and separate internal laundry
- Ducted air conditioning and audio visual intercom