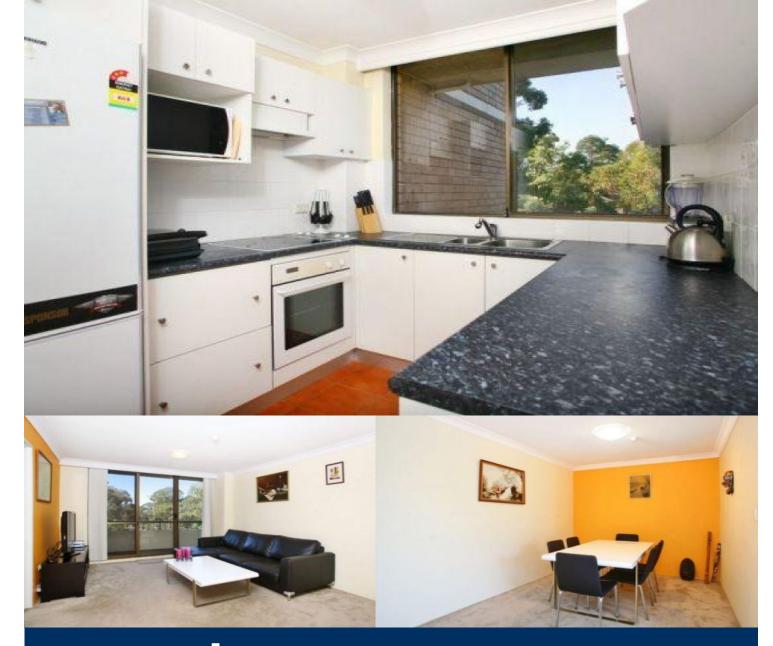

This spacious two bedroom unit is ideally located in close proximity to local shops and eateries as well as Artarmon train station, making it a must see for professionals

- Kitchen with ample storage and bench space
- Includes dishwasher and fridge
- Open plan living and dining area
- Spacious modern bathroom
- Internal laundry, includes washer & dryer
- Large Balcony with BBQ included