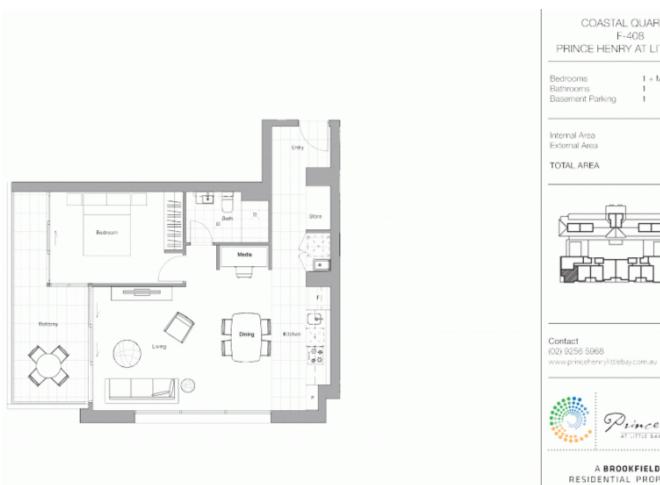

# COASTAL QUARTER F-408

## PRINCE HENRY AT LITTLE BAY

1 + Media

60 sqm 12 sqm

72 sqm

A BROOKFIELD RESIDENTIAL PROPERTY