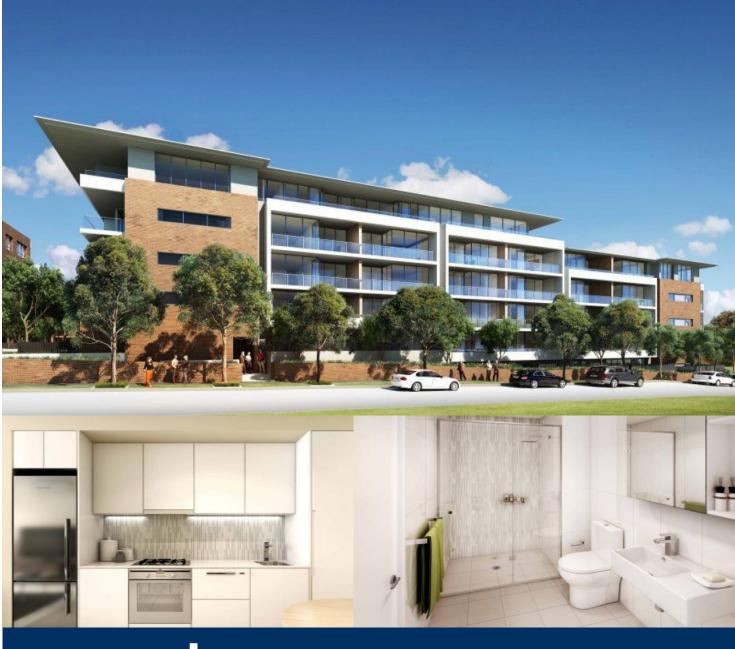

Be one of the first to live in the transformed Prince Henry redevelopment at Little Bay, located opposite peaceful parklands and neighbouring bushlands. Only a few minutes walk from Little Bay beach is the Fairview Building, the newest addition to Coastal Quarter. Boasting both park views and water glimpses as well as an abundance of natural light, this flowing open plan apartment is equipped with top of the line fittings and inclusions.

- Wool carpet in bedroom and dining areas, tiles in kitchen
- Generous balcony ideal for entertaining or taking in the view
- Kitchen features stainless steel appliances and stone bench tops
- Internal laundry includes Fisher & Paykel dryer and laundry tub