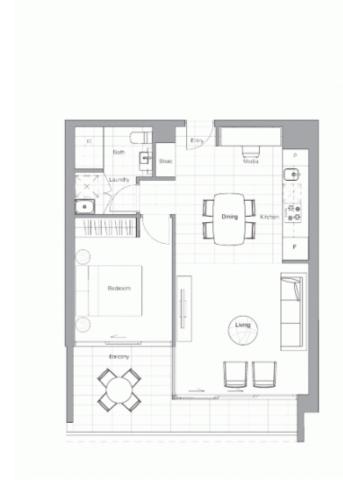

## COASTAL QUARTER F-304 PRINCE HENRY AT LITTLE BAY

Bedrooms Bathrooms Basement Parking

1 + Media

Internal Area External Area

53 sqm 11 sqm

TOTAL AREA

64 sqm

Contact (D2) 9256 5968 www.princehenrylittlebay.com.au