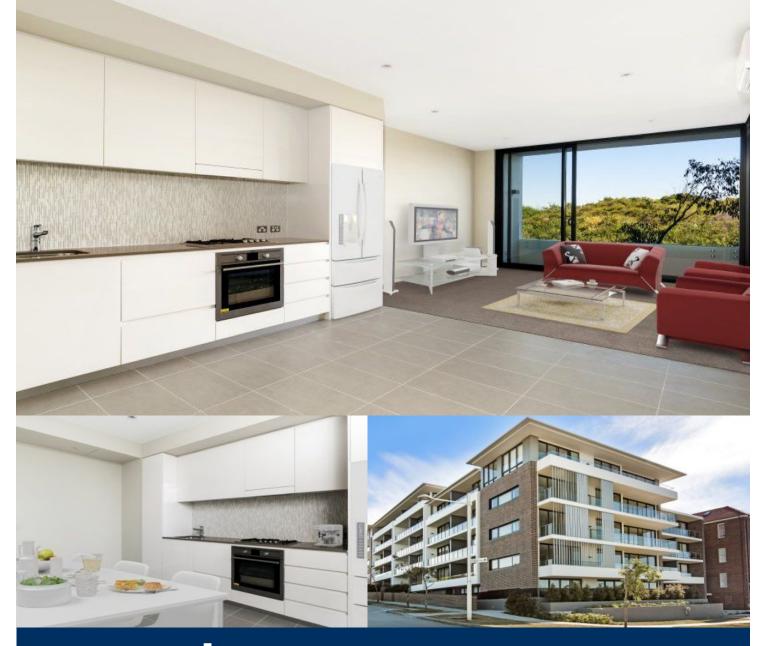

morton.

LITTLE BAY 304/30 Harvey Street

Be one of the first to live in the transformed Prince Henry redevelopment at Little Bay, located opposite peaceful parklands and neighbouring bushlands. Only a few minutes walk from Little Bay beach is the Fairview Building, the newest addition to Coastal Quarter. Boasting a leafy southerly aspect with water glimpses, this third floor apartment is situated on the eastern end of the development and includes modern quality fittings.

- Wool carpet in bedroom and dining areas, tiles in kitchen
- Generous balcony ideal for entertaining or taking in the view
- Kitchen features stainless steel appliances and stone bench tops
- Internal laundry includes Fisher & Paykel dryer and laundry tub
- Secure parking space and storage cage
- Pet friendly development