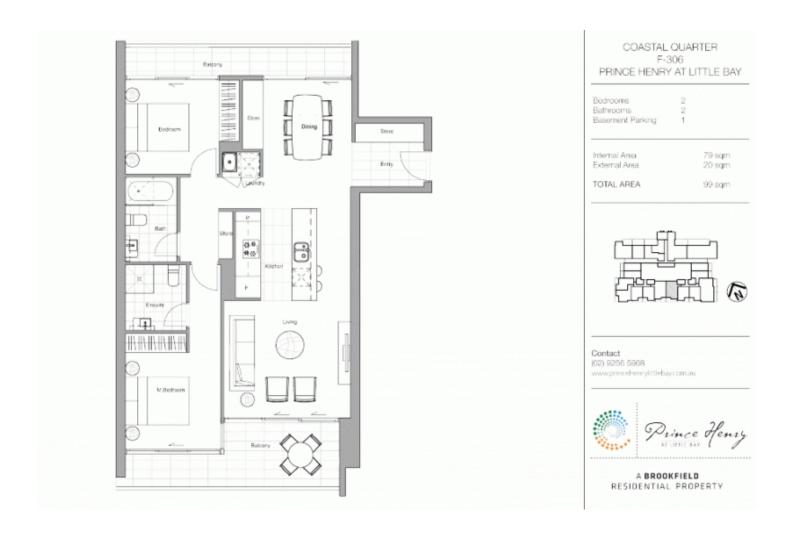

## morton.

LITTLE BAY 306/30 Harvey Street

Be one of the first to live in the transformed Prince Henry redevelopment at Little Bay, located opposite peaceful parklands and neighbouring bushlands. Only a few minutes walk from Little Bay beach is the Fairview Building, the newest addition to Coastal Quarter. Boasting both park views and water glimpses as well as an abundance of natural light, this flowing open plan apartment is equipped with top of the line fittings and inclusions.

- Wool carpet in bedroom and dining areas, tiles in kitchen
- Generous balcony ideal for entertaining or taking in the view
- Kitchen features stainless steel appliances and stone bench tops
- Internal laundry includes Fisher & Paykel dryer and laundry tub
- Pet friendly development