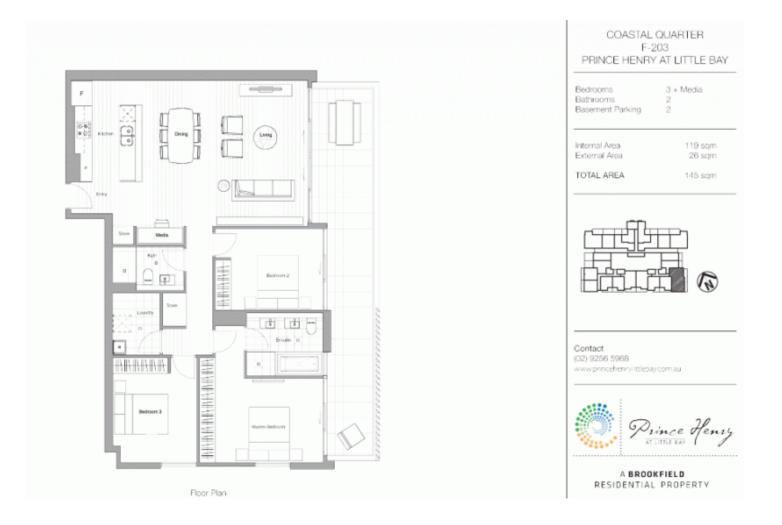

# morton.

Be one of the first to live in the transformed Prince Henry redevelopment at Little Bay, located opposite peaceful parklands and neighbouring bushlands. Only a few minutes walk from Little Bay beach is the newly completed 'Fairview' buillding of the Coastal Quarter. The east facing apartment offers a bright and leafy outlook with water views, coupled with cutting edge appliances and inclusions.

- Wool carpet in bedroom, floorboards in living with tiled kitchen
- Generous balcony ideal for entertaining or taking in the view
- Kitchen features stainless steel appliances and stone bench tops
- Internal laundry includes Fisher & Paykel dryer and laundry tub
- East facing balcony with water views

## LITTLE BAY 203/30 Harvey Street