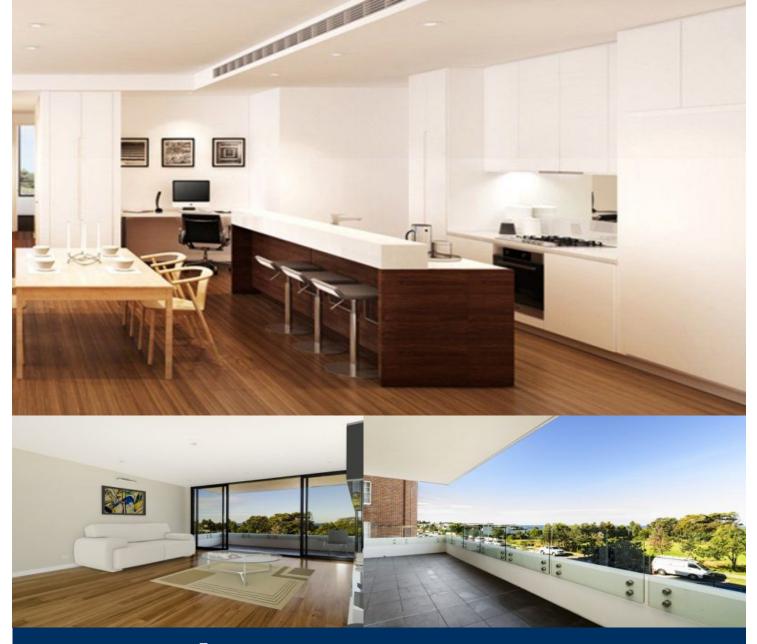

# morton.

Be one of the first to live in the transformed Prince Henry redevelopment at Little Bay, located opposite peaceful parklands and neighbouring bushlands. Only a few minutes walk from Little Bay beach is the newly completed 'Fairview' buillding of the Coastal Quarter. The east facing apartment offers a bright and leafy outlook with water views, coupled with cutting edge appliances and inclusions.

- Wool carpet in bedroom, floorboards in living with tiled kitchen
- Generous balcony ideal for entertaining or taking in the view
- Kitchen features stainless steel appliances and stone bench tops
- Internal laundry includes Fisher & Paykel dryer and laundry tub
- East facing balcony with water views