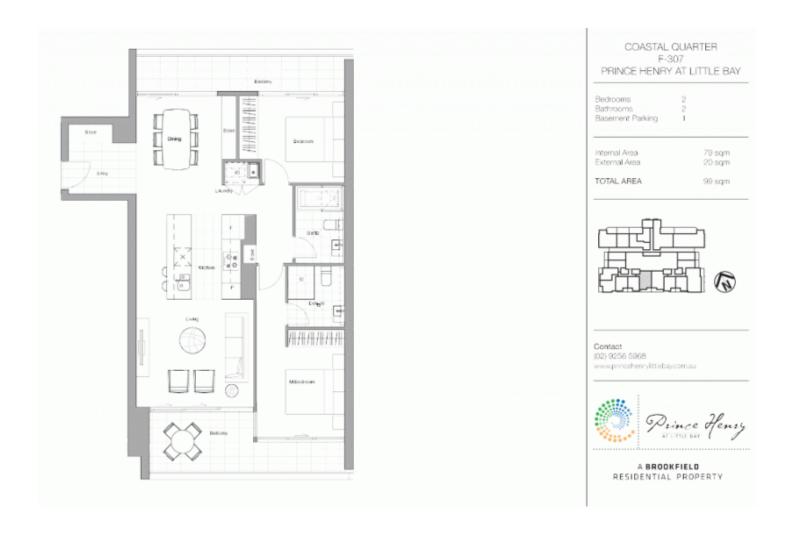

morton.

LITTLE BAY 307/28 Harvey Street

Be one of the first to live in the transformed Prince Henry redevelopment at Little Bay, located opposite peaceful parklands and neighbouring bushlands. Only a few minutes walk from Little Bay beach is the Fairview Building, the newest addition to Coastal Quarter. Boasting both leafy views and an abundance of natural light, this flowing open plan apartment is equipped with top of the line fittings and inclusions.

- Wool carpet in bedroom and dining areas, tiles in kitchen
- Generous balcony ideal for entertaining or taking in the view
- Kitchen features stainless steel appliances and stone bench tops
- Internal laundry includes Fisher & Paykel dryer and laundry tub
- Dual balconies with main offering water glimpses
- Pet friendly development