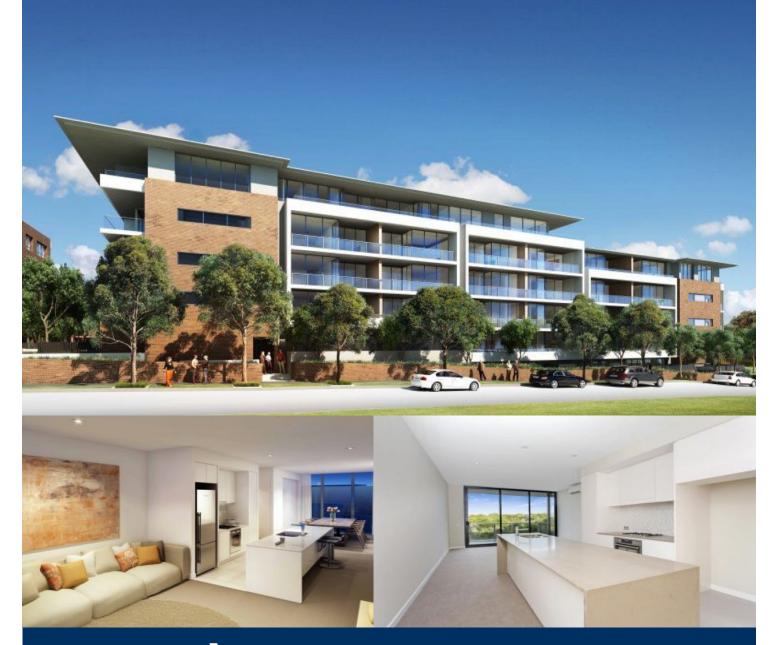

morton.

LITTLE BAY 307/28 Harvey Street

Be one of the first to live in the transformed Prince Henry redevelopment at Little Bay, located opposite peaceful parklands and neighbouring bushlands. Only a few minutes walk from Little Bay beach is the Fairview Building, the newest addition to Coastal Quarter. Boasting both leafy views and an abundance of natural light, this flowing open plan apartment is equipped with top of the line fittings and inclusions.

- Wool carpet in bedroom and dining areas, tiles in kitchen
- Generous balcony ideal for entertaining or taking in the view
- Kitchen features stainless steel appliances and stone bench tops
- Internal laundry includes Fisher & Paykel dryer and laundry tub
- Dual balconies with main offering water glimpses
- Pet friendly development