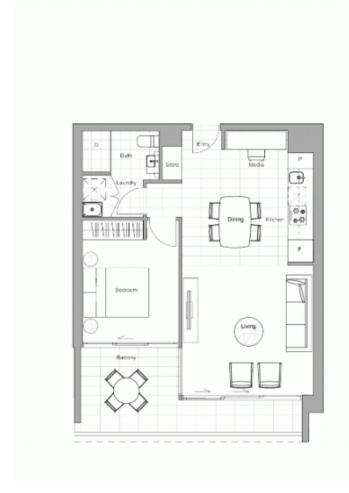

## COASTAL QUARTER F-308 PRINCE HENRY AT LITTLE BAY

Bedrooms Bathrooms Basement Parking

1 + Media

Internal Area External Area

53 sam 11 sam

TOTAL AREA

64 sqm

Contact (02) 9256 5968 www.princeherrylittlebay.com.au