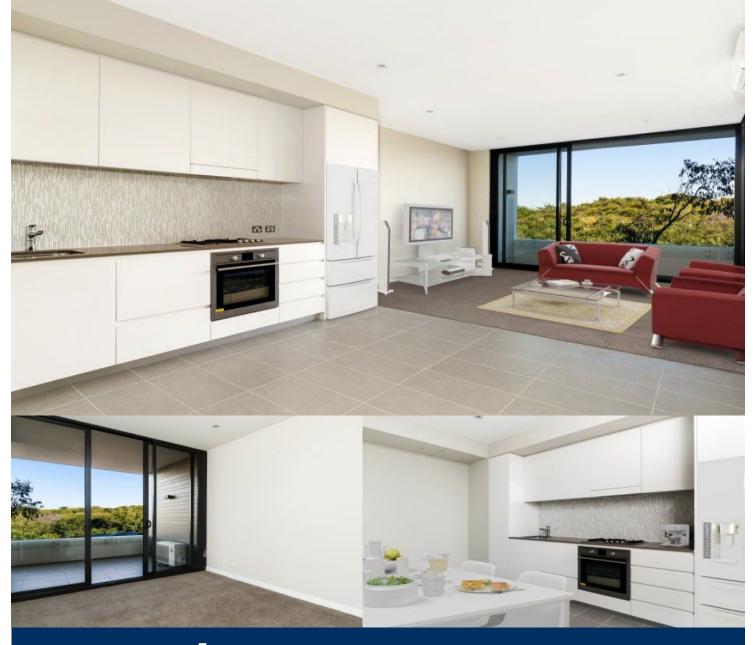

# morton.

LITTLE BAY 308/28 Harvey Street

Be one of the first to live in the transformed Prince Henry redevelopment at Little Bay, located opposite peaceful parklands and neighbouring bushlands. Only a few minutes walk from Little Bay beach is the newly completed 'Fairview' buillding of the Coastal Quarter. The apartment is located on the quiet south end of the development with a pretty southerly view including bushland, golf course and water glimpses.

- Wool carpet in bedroom with tiled kitchen area
- Generous balcony ideal for entertaining or taking in the view
- Kitchen features stainless steel appliances and stone bench
- Internal laundry includes Fisher & Paykel dryer and laundry tub
- Secure parking space with separate storage cage
- Pet friendly development