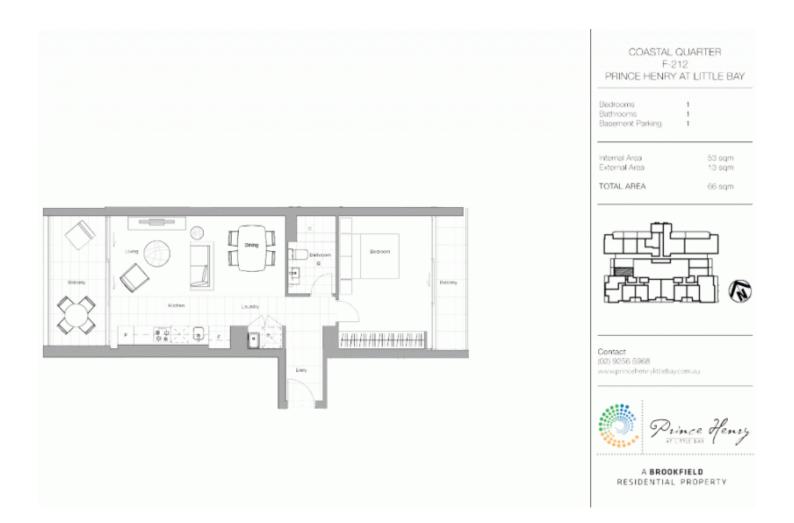

end of the development this apartment features dual balconies with the internal offering refreshing views over the internal garden. The property is equipped with top of the line fittings and inclusions, including a media pack of flat screen TV, hardwired surround sound speakers and upgraded fiber optic connections.

- Generous dual balconies from bedroom and living

- Wool carpet in bedroom and dining areas, tiles in kitchen

- Internal laundry includes Fisher & Paykel dryer and laundry tub

- Kitchen features stainless steel appliances and stone bench tops

- Media pack includes flat screen TV, hardwired speakers and data / HDMI outlets

## LITTLE BAY 212/28 Harvey Street

## View

As advertised or by appointment

## Agent

Sarah Fowell

0437 492 129

sarah@morton.com.au

morton.com.au