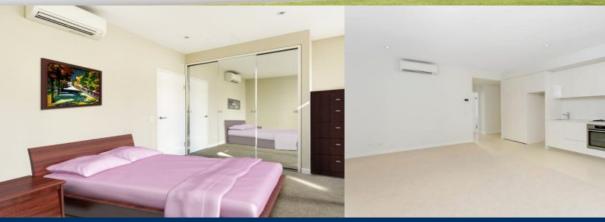

- Generous dual balconies from bedroom and living

- Wool carpet in bedroom and dining areas, tiles in kitchen

- Internal laundry includes Fisher & Paykel dryer and laundry tub

- Kitchen features stainless steel appliances and stone bench tops

- Media pack includes flat screen TV, hardwired speakers and data / HDMI outlets