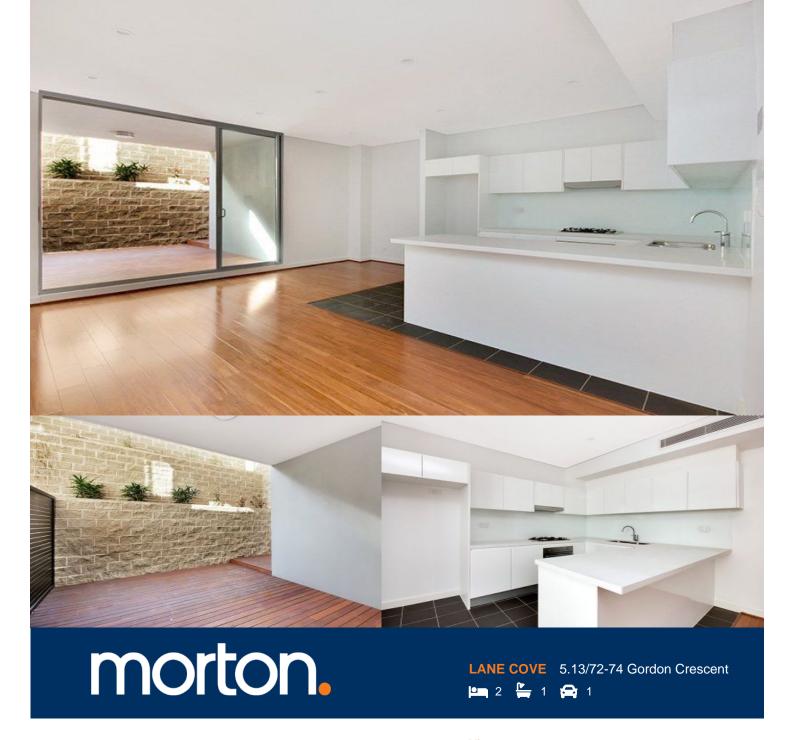

Be amongst the first to reside in the ideally located and much sort after Serene Apartments. This large two bedroom featuring high quality fixtures including Smeg gas kitchen appliances, Grohe tap ware, ducted zoned air conditioning and clever fluid layouts will be sure to suit professionals seeking a residence with unrivaled finishes in a convenient location.

- Large living/dining area with solid timber flooring
- Kitchen offers Smeg appliances, stone bench tops and glass splash back
- Ducted air conditioning, LED lighting throughout
- Security building with direct lift access to all apartments